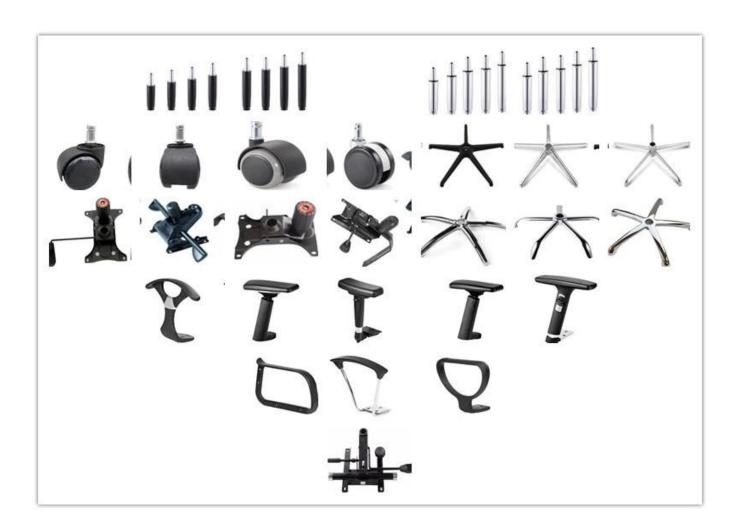

|      |
| Seat cover   | *                                   |      |
| Size/cm      | Total Width                         |      |
|              | Total Depth                         |      |
|              | Total Height                        |      |
|              | Seat Width                          |      |
|              | Seat Depth                          |      |
|              | Seat Height                         |      |
|              | Arm Width                           |      |
| Package      | 2 pcs/ctn                           |      |
| CBM          | /pc                                 |      |
| Loading      | 20GP                                | 40HQ |
| Qty/pcs      |                                     |      |

PARTS REFERENCE •



WORKSHOP





**OUR PHOTOS** 



CERTIFICATE



## SHIPPING

- A. Depends on your qty and requirement of order,
- 15-25 work days for 1\*40HQ container, 15-35 days for 2\*40HQ and so on.....
- B. EX works, FOB shenzhen, CIF, C&F ,LC and so on , delivery terms discuss with salesman.

## **OUR SERVICE**

- A. Own complete supply chain.
- B. 100% quality guaranteed.
- C. Reasonable price.
- D. Products are in various style.

- E. Good performance for delivery.
- F. Adequate inventory(components).

Best after-sale service: If it appear any quality complaints and disputes, we will establish of product information feedback system, establish service files, responsible for the quality of the accident identified and deal with our client.

### FAQ

#### Q1:Can we have your sample?

\_\_\_\_\_0

A: