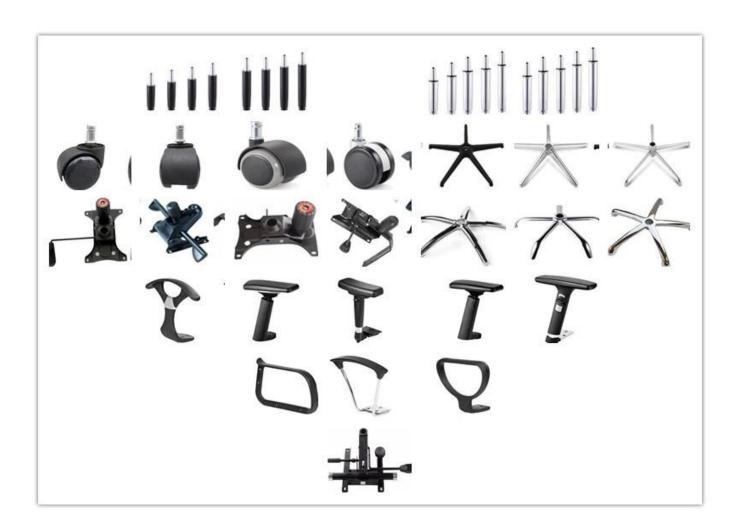

| Seat cover      | *                                   |      |
| Size/cm         | Total Width                         | 57   |
|                 | Total Depth                         | 62   |
|                 | Total Height                        | 103  |
|                 | Seat Width                          | 49   |
|                 | Seat Depth                          | 52   |
|                 | Seat Height                         | 45   |
|                 | Arm Width                           | 5    |
| Package         | 2 pcs/ctn                           |      |
| CBM             | /pc                                 |      |
| Loading Qty/pcs | 20GP                                | 40HQ |
|                 |                                     |      |

PARTS REFERENCE •



WORKSHOP





**OUR PHOTOS** 



CERTIFICATE



## SHIPPING

- A. Depends on your qty and requirement of order,
- 15-25 work days for 1\*40HQ container, 15-35 days for 2\*40HQ and so on.....
- B. EX works, FOB shenzhen, CIF, C&F, LC and so on, delivery terms discuss with salesman.

- A. Own complete supply chain.
- B. 100% quality guaranteed.
- C. Reasonable price.
- D. Products are in various style.
- E. Good performance for delivery.
- F. Adequate inventory(components).

Best after-sale service:If it appear any quality complaints and disputes, we will establish of product information feedback system, establish service files, responsible for the quality of the accident identified and deal with our client.

### FAQ

#### Q1:Can we have your sample?

A:Sure.Sample are available for each m