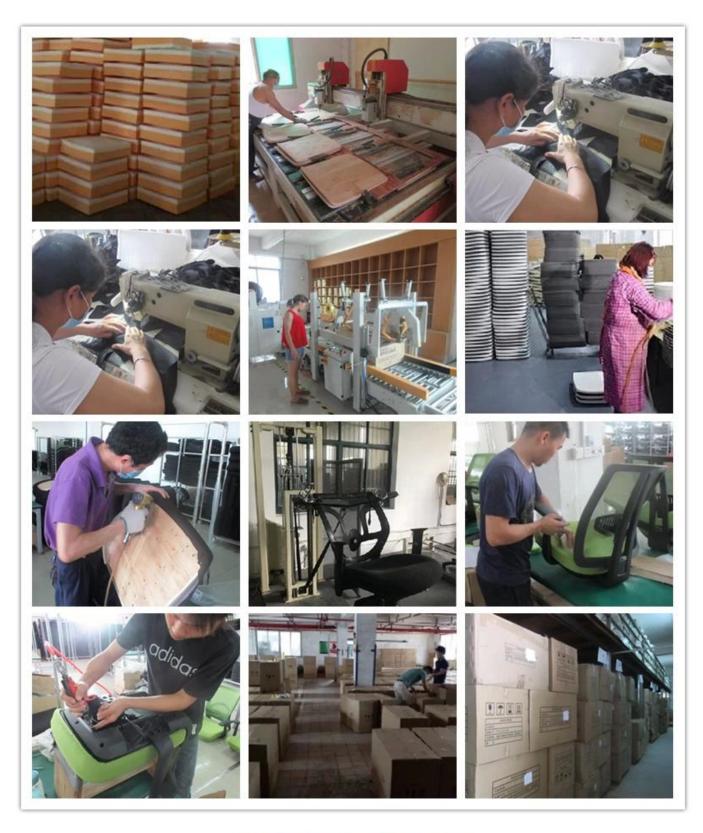

| *                                   |      |
| Size/cm         | Total Width                         | 57   |
|                 | Total Depth                         | 62   |
|                 | Total Height                        | 103  |
|                 | Seat Width                          | 49   |
|                 | Seat Depth                          | 52   |
|                 | Seat Height                         | 45   |
|                 | Arm Width                           | 5    |
| Package         | 2 pcs/ctn                           |      |
| CBM             | /pc                                 |      |
| Loading Qty/pcs | 20GP                                | 40HQ |
|                 |                                     |      |

PARTS REFERENCE •



WORKSHOP





**OUR PHOTOS** 



CERTIFICATE



## SHIPPING

- A. Depends on your qty and requirement of order,
- 15-25 work days for 1\*40HQ container, 15-35 days for 2\*40HQ and so on.....
- B. EX works, FOB shenzhen, CIF, C&F, LC and so on, delivery terms discuss with salesman.

- A. Own complete supply chain.
- B. 100% quality guaranteed.
- C. Reasonable price.
- D. Products are in various style.
- E. Good performance for delivery.
- F. Adequate inventory(components).

Best after-sale service:If it appear any quality complaints and disputes, we will establish of product information feedback system, establish service files, responsible for the quality of the accident identified and deal with our client.

### FAQ

#### Q1:Can we have your sample?

A:Sure.Sample are available for each model.They ca