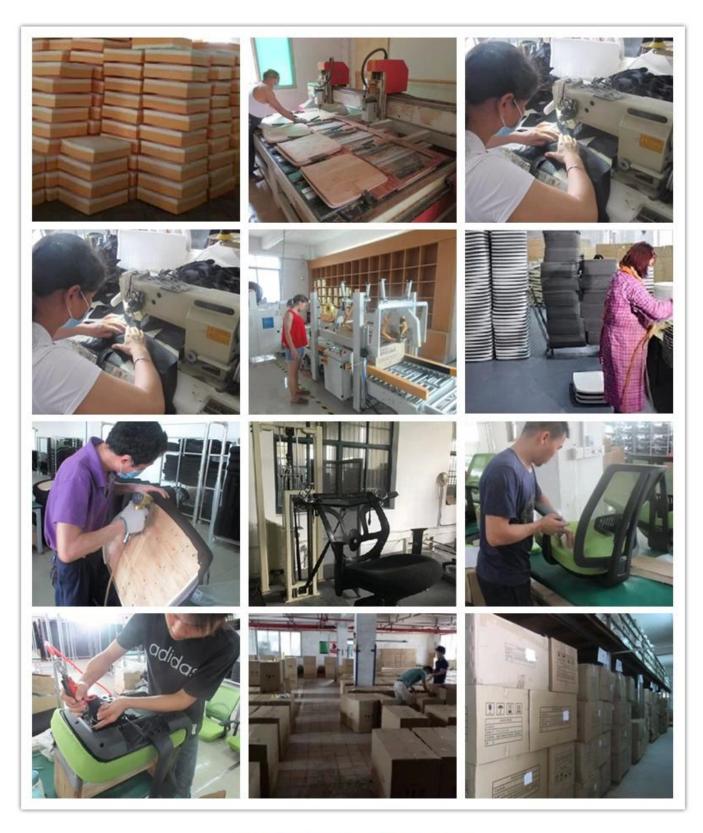

| Total Width                            | 59      |
|                 | Total Depth                            | 64      |
|                 | Total Height                           | 102-109 |
|                 | Seat Width                             | 49      |
|                 | Seat Depth                             | 52      |
|                 | Seat Height                            | 45-52   |
|                 | Arm Width                              | 5       |
| Package         | 2 pcs/ctn                              |         |
| CBM             | 0.1/pc                                 |         |
| Loading Qty/pcs | 20GP                                   | 40HQ    |
|                 | 260                                    | 660     |

PARTS REFERENCE •



WORKSHOP





**OUR PHOTOS** 



CERTIFICATE



## SHIPPING

- A. Depends on your qty and requirement of order,
- 15-25 work days for 1\*40HQ container, 15-35 days for 2\*40HQ and so on.....
- B. EX works, FOB shenzhen, CIF, C&F ,LC and so on , delivery terms discuss with salesman.

## **OUR SERVICE**

- A. Own complete supply chain.
- B. 100% quality guaranteed.
- C. Reasonable price.
- D. Products are in various style.

- E. Good performance for delivery.
- F. Adequate inventory(components).

Best after-sale service: If it appear any quality complaints and disputes, we will establish of product information feedback system, establish service files, responsible for the quality of the accident identified and deal with our client.

#### FAQ

#### Q1:Can we have your sample?

\_\_\_\_\_0

A:Sure.Sample