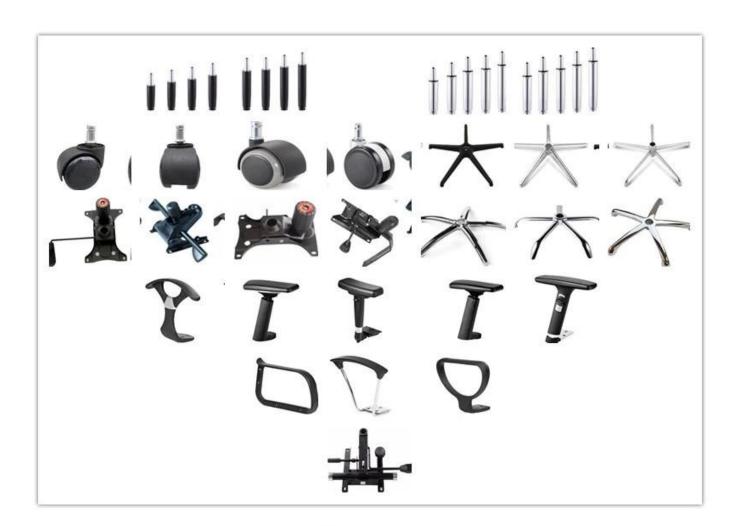

Size/cm         | Total Width                            | 59      |
|                 | Total Depth                            | 64      |
|                 | Total Height                           | 102-109 |
|                 | Seat Width                             | 49      |
|                 | Seat Depth                             | 52      |
|                 | Seat Height                            | 45-52   |
|                 | Arm Width                              | 5       |
| Package         | 2 pcs/ctn                              |         |
| CBM             | 0.1/pc                                 |         |
| Loading Qty/pcs | 20GP                                   | 40HQ    |
|                 | 260                                    | 660     |

PARTS REFERENCE •



WORKSHOP





**OUR PHOTOS** 



CERTIFICATE



## SHIPPING

- A. Depends on your qty and requirement of order,
- 15-25 work days for 1\*40HQ container, 15-35 days for 2\*40HQ and so on.....
- B. EX works, FOB shenzhen, CIF, C&F ,LC and so on , delivery terms discuss with salesman.

## **OUR SERVICE**

- A. Own complete supply chain.
- B. 100% quality guaranteed.
- C. Reasonable price.
- D. Products are in various style.

- E. Good performance for delivery.
- F. Adequate inventory(components).

Best after-sale service: If it appear any quality complaints and disputes, we will establish of product information feedback system, establish service files, responsible for the quality of the accident identified and deal with our client.

#### FAQ

#### Q1:Can we have your sample?

\_\_\_\_\_0

A