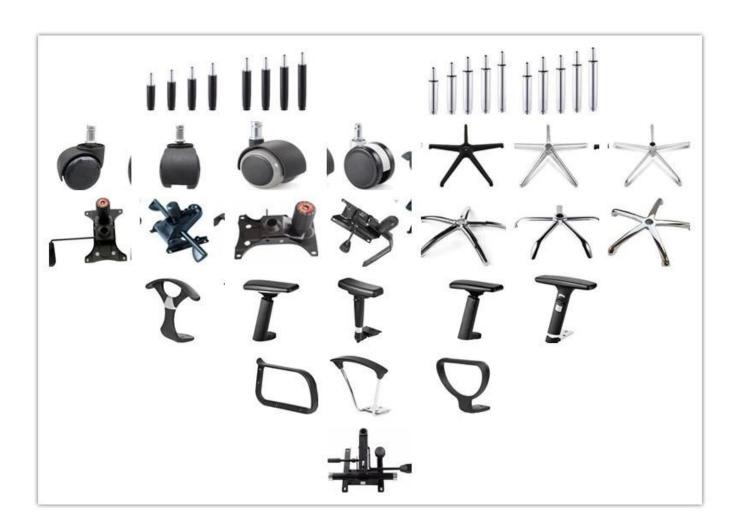

h                                      | 64      |
|                 | Total Height                                     | 114-122 |
|                 | Seat Width                                       | 47      |
|                 | Seat Depth                                       | 53      |
|                 | Seat Height                                      | 40-48   |
|                 | Arm Width                                        | 8       |
| Package         | 2 pcs/ctn                                        |         |
| CBM             | 0.14/pc                                          |         |
| Loading Qty/pcs | 20GP                                             | 40HQ    |
|                 | 200                                              | 485     |

PARTS REFERENCE •



WORKSHOP





**OUR PHOTOS** 



CERTIFICATE



# SHIPPING

- A. Depends on your qty and requirement of order,
- 15-25 work days for 1\*40HQ container, 15-35 days for 2\*40HQ and so on.....
- B. EX works, FOB shenzhen, CIF, C&F ,LC and so on , delivery terms discuss with salesman.

## **OUR SERVICE**

- A. Own complete supply chain.
- B. 100% quality guaranteed.
- C. Reasonable price.
- D. Products are in various style.

- E. Good performance for delivery.
- F. Adequate inventory(components).

Best after-sale service: If it appear any quality complaints and disputes, we will establish of product information feedback system, establish service files, responsible for the quality of the accident identified and deal with our client.

## FAQ

### Q1:Can we have your sample?

A:Sure.Sample are