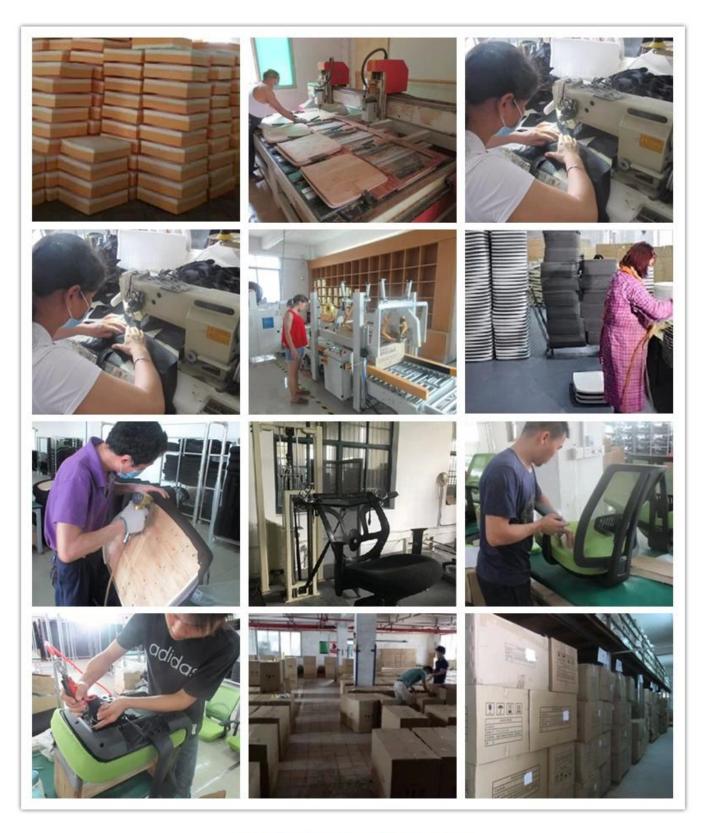

| 64      |
|                 | Total Height                                     | 114-122 |
|                 | Seat Width                                       | 47      |
|                 | Seat Depth                                       | 53      |
|                 | Seat Height                                      | 40-48   |
|                 | Arm Width                                        | 8       |
| Package         | 2 pcs/ctn                                        |         |
| CBM             | 0.14/pc                                          |         |
| Loading Qty/pcs | 20GP                                             | 40HQ    |
|                 | 200                                              | 485     |

PARTS REFERENCE •



WORKSHOP





**OUR PHOTOS** 



CERTIFICATE



# SHIPPING

- A. Depends on your qty and requirement of order,
- 15-25 work days for 1\*40HQ container, 15-35 days for 2\*40HQ and so on.....
- B. EX works, FOB shenzhen, CIF, C&F ,LC and so on , delivery terms discuss with salesman.

## **OUR SERVICE**

- A. Own complete supply chain.
- B. 100% quality guaranteed.
- C. Reasonable price.
- D. Products are in various style.

- E. Good performance for delivery.
- F. Adequate inventory(components).

Best after-sale service: If it appear any quality complaints and disputes, we will establish of product information feedback system, establish service files, responsible for the quality of the accident identified and deal with our client.

## FAQ

### Q1:Can we have your sample?

A:Sure.Sample are available fo