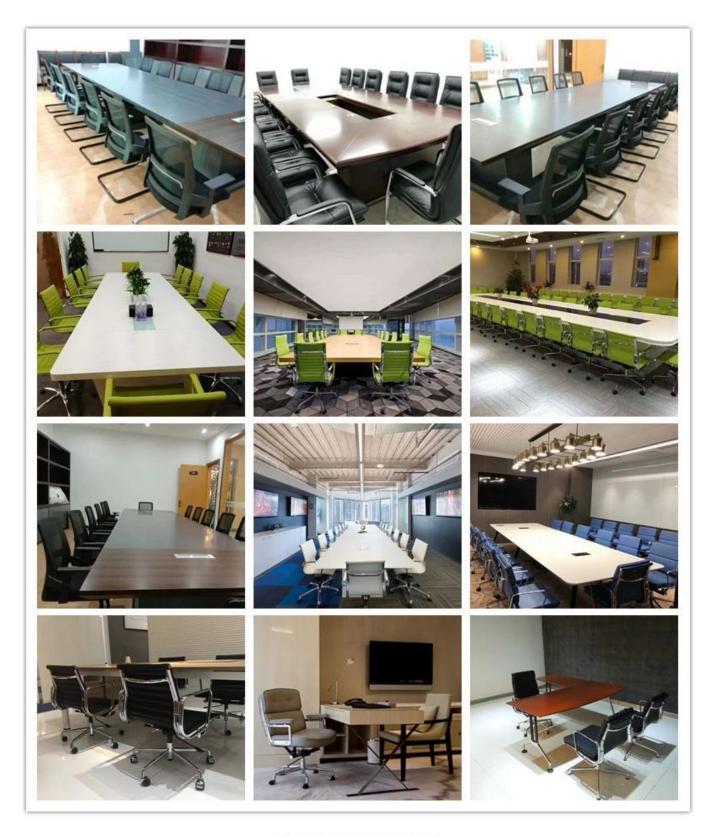

| 64      |
|                 | Total Height                                     | 114-122 |
|                 | Seat Width                                       | 47      |
|                 | Seat Depth                                       | 53      |
|                 | Seat Height                                      | 40-48   |
|                 | Arm Width                                        | 8       |
| Package         | 2 pcs/ctn                                        |         |
| CBM             | 0.14/pc                                          |         |
| Loading Qty/pcs | 20GP                                             | 40HQ    |
|                 | 200                                              | 485     |

PARTS REFERENCE •



WORKSHOP





**OUR PHOTOS** 



CERTIFICATE



# SHIPPING

- A. Depends on your qty and requirement of order,
- 15-25 work days for 1\*40HQ container, 15-35 days for 2\*40HQ and so on.....
- B. EX works, FOB shenzhen, CIF, C&F ,LC and so on , delivery terms discuss with salesman.

## **OUR SERVICE**

- A. Own complete supply chain.
- B. 100% quality guaranteed.
- C. Reasonable price.
- D. Products are in various style.

- E. Good performance for delivery.
- F. Adequate inventory(components).

Best after-sale service: If it appear any quality complaints and disputes, we will establish of product information feedback system, establish service files, responsible for the quality of the accident identified and deal with our client.

## FAQ

### Q1:Can we have your sample?

A:Sure.Sample are available for