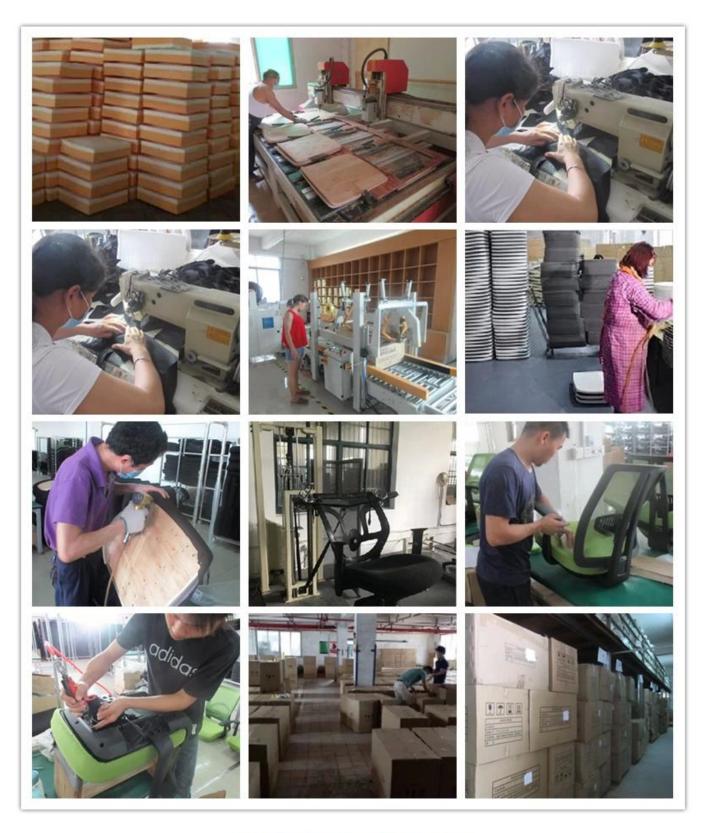

| Plywood         | 12mm plywood seat         |          |
| Base            | Metal chrome              |          |
| Size/cm         | Total Width               |          |
|                 | Total Depth               |          |
|                 | Total Height              |          |
|                 | Seat Width                |          |
|                 | Seat Depth                |          |
|                 | Seat Height               |          |
|                 | Arm Width                 |          |
| Package         | pcs/ctn                   |          |
| CBM             | 0.06/pc                   |          |
| Loading Qty/pcs | 20GP                      | 40HQ     |
|                 | 350-400                   | 900-1000 |

PARTS REFERENCE •



WORKSHOP





**OUR PHOTOS** 



CERTIFICATE



## SHIPPING

- A. Depends on your qty and requirement of order,
- 15-25 work days for 1\*40HQ container, 15-35 days for 2\*40HQ and so on.....
- B. EX works, FOB shenzhen, CIF, C&F ,LC and so on , delivery terms discuss with salesman.

## **OUR SERVICE**

- A. Own complete supply chain.
- B. 100% quality guaranteed.
- C. Reasonable price.
- D. Products are in various style.

- E. Good performance for delivery.
- F. Adequate inventory(components).

Best after-sale service: If it appear any quality complaints and disputes, we will establish of product information feedback system, establish service files, responsible for the quality of the accident identified and deal with our client.

#### FAQ

#### Q1:Can we have your sample?

\_\_\_\_\_0

A:Sure.Sample