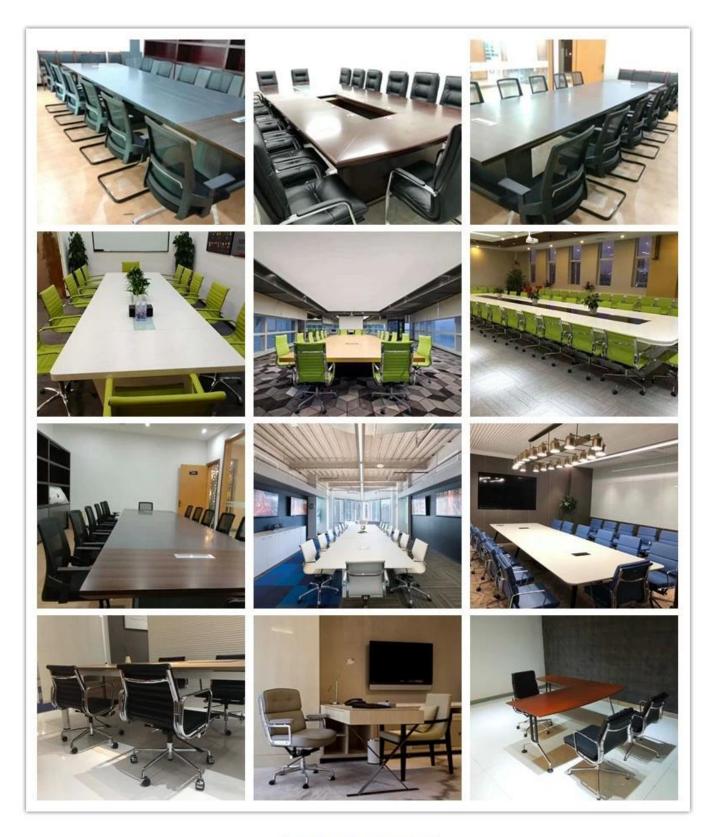

Plywood         | 12mm plywood seat         |          |
| Base            | Metal chrome              |          |
| Size/cm         | Total Width               |          |
|                 | Total Depth               |          |
|                 | Total Height              |          |
|                 | Seat Width                |          |
|                 | Seat Depth                |          |
|                 | Seat Height               |          |
|                 | Arm Width                 |          |
| Package         | pcs/ctn                   |          |
| CBM             | 0.06/pc                   |          |
| Loading Qty/pcs | 20GP                      | 40HQ     |
|                 | 350-400                   | 900-1000 |

PARTS REFERENCE •



WORKSHOP





**OUR PHOTOS** 



CERTIFICATE



## SHIPPING

- A. Depends on your qty and requirement of order,
- 15-25 work days for 1\*40HQ container, 15-35 days for 2\*40HQ and so on.....
- B. EX works, FOB shenzhen, CIF, C&F ,LC and so on , delivery terms discuss with salesman.

## **OUR SERVICE**

- A. Own complete supply chain.
- B. 100% quality guaranteed.
- C. Reasonable price.
- D. Products are in various style.

- E. Good performance for delivery.
- F. Adequate inventory(components).

Best after-sale service: If it appear any quality complaints and disputes, we will establish of product information feedback system, establish service files, responsible for the quality of the accident identified and deal with our client.

#### FAQ

#### Q1:Can we have your sample?

\_\_\_\_\_0

A:Sure.Sample a