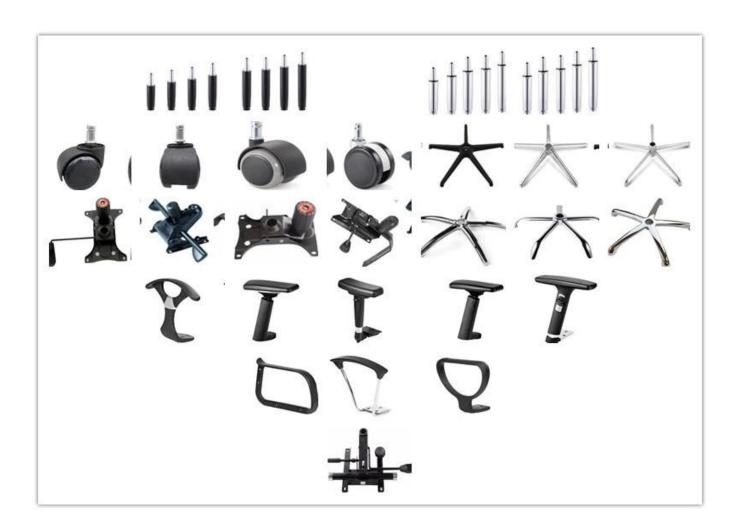

|          |
| Plywood         | 12mm plywood seat         |          |
| Base            | Metal chrome              |          |
| Size/cm         | Total Width               |          |
|                 | Total Depth               |          |
|                 | Total Height              |          |
|                 | Seat Width                |          |
|                 | Seat Depth                |          |
|                 | Seat Height               |          |
|                 | Arm Width                 |          |
| Package         | pcs/ctn                   |          |
| CBM             | 0.06/pc                   |          |
| Loading Qty/pcs | 20GP                      | 40HQ     |
|                 | 350-400                   | 900-1000 |

PARTS REFERENCE •



WORKSHOP





**OUR PHOTOS** 



CERTIFICATE



## SHIPPING

- A. Depends on your qty and requirement of order,
- 15-25 work days for 1\*40HQ container, 15-35 days for 2\*40HQ and so on.....
- B. EX works, FOB shenzhen, CIF, C&F ,LC and so on , delivery terms discuss with salesman.

## **OUR SERVICE**

- A. Own complete supply chain.
- B. 100% quality guaranteed.
- C. Reasonable price.
- D. Products are in various style.

- E. Good performance for delivery.
- F. Adequate inventory(components).

Best after-sale service: If it appear any quality complaints and disputes, we will establish of product information feedback system, establish service files, responsible for the quality of the accident identified and deal with our client.

#### FAQ

#### Q1:Can we have your sample?

\_\_\_\_\_0

A