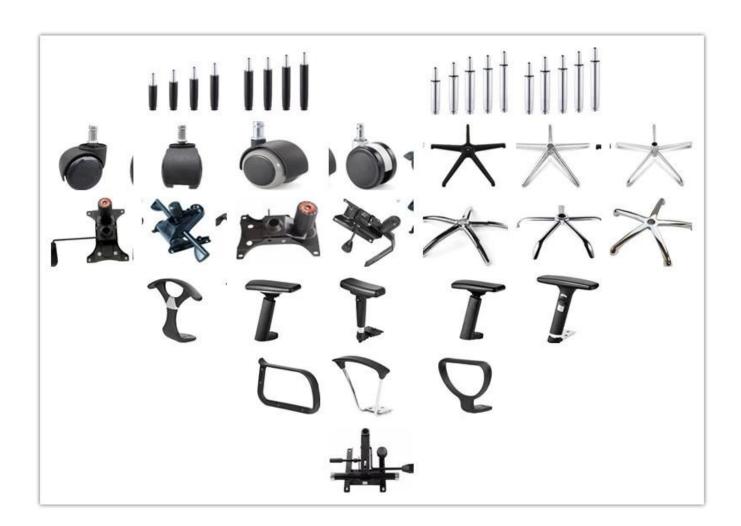

h                        |                       |
|                 | Total Height                       |                       |
|                 | Seat Width                         |                       |
|                 | Seat Depth                         |                       |
|                 | Seat Height                        |                       |
|                 | Arm Width                          | 8                     |
| Package         | 2 pcs/ctn                          |                       |
| CBM             | 0.10/pc                            |                       |
| Loading Qty/pcs | 20GP                               | 40HQ                  |
|                 | 280-350                            | 680-750               |

PARTS REFERENCE •



WORKSHOP







### CERTIFICATE



#### SHIPPING

- A. Depends on your qty and requirement of order,
- 15-25 work days for 1\*40HQ container, 15-35 days for 2\*40HQ and so on.....
- B. EX works, FOB shenzhen, CIF, C&F ,LC and so on , delivery terms discuss with salesman.

- A. Own complete supply chain.
- B. 100% quality guaranteed.
- C. Reasonable price.
- D. Products are in various style.
- E. Good performance for delivery.
- F. Adequate inventory(components).

Best after-sale service: If it appear any quality complaints and disputes, we will establish of product information feedback system, establish service files, responsible for the quality of the accident identified and deal with our client.

#### FAQ

#### Q1:Can we have your sample?

A:Sure.Sample are available for each model.The