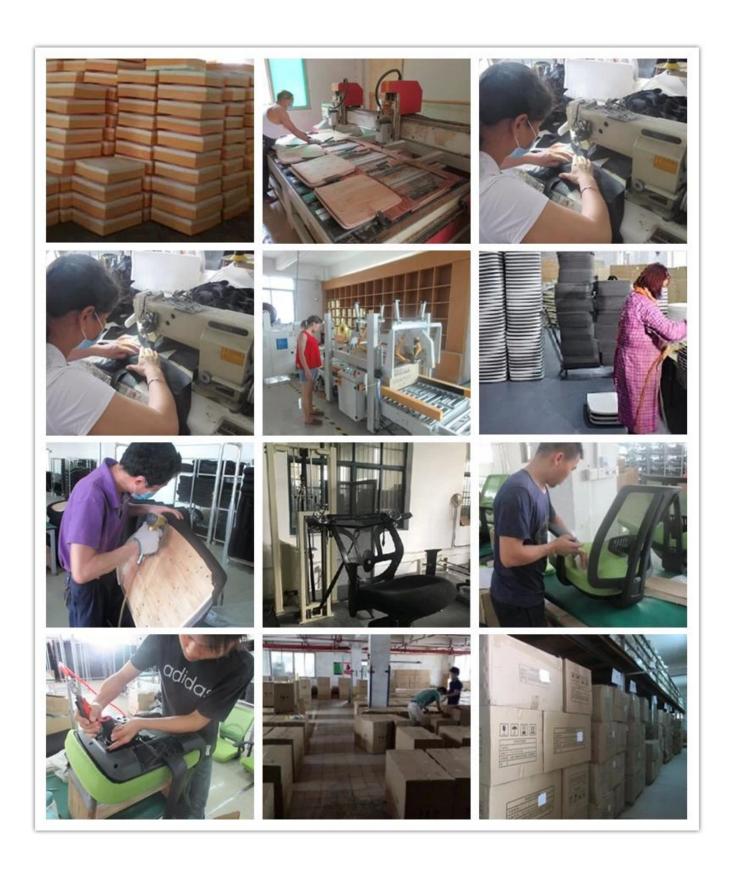

|                       |
|                 | Total Height                       |                       |
|                 | Seat Width                         |                       |
|                 | Seat Depth                         |                       |
|                 | Seat Height                        |                       |
|                 | Arm Width                          | 8                     |
| Package         | 2 pcs/ctn                          |                       |
| CBM             | 0.10/pc                            |                       |
| Loading Qty/pcs | 20GP                               | 40HQ                  |
|                 | 280-350                            | 680-750               |

PARTS REFERENCE •



WORKSHOP







### CERTIFICATE



#### SHIPPING

- A. Depends on your qty and requirement of order,
- 15-25 work days for 1\*40HQ container, 15-35 days for 2\*40HQ and so on.....
- B. EX works, FOB shenzhen, CIF, C&F ,LC and so on , delivery terms discuss with salesman.

- A. Own complete supply chain.
- B. 100% quality guaranteed.
- C. Reasonable price.
- D. Products are in various style.
- E. Good performance for delivery.
- F. Adequate inventory(components).

Best after-sale service: If it appear any quality complaints and disputes, we will establish of product information feedback system, establish service files, responsible for the quality of the accident identified and deal with our client.

#### FAQ

#### Q1:Can we have your sample?

A:Sure.Sample are available for each model.They can be rea