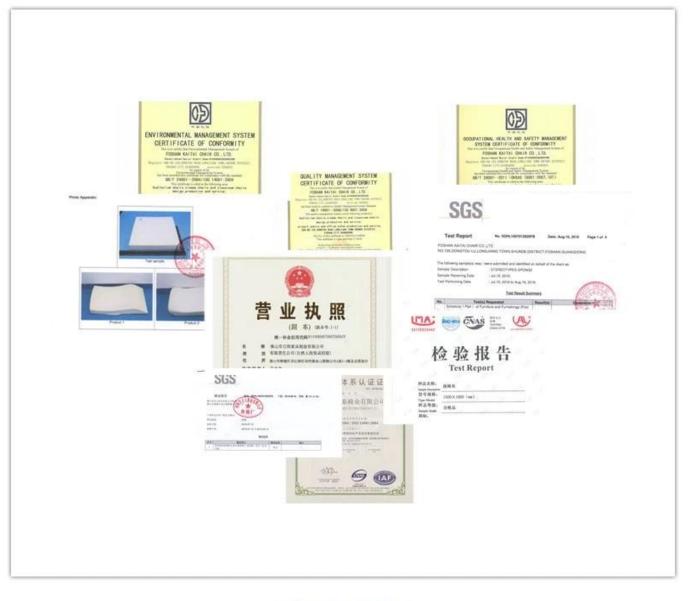

| 61      |
|                 | Total Height                            | 97      |
|                 | Seat Width                              | 46      |
|                 | Seat Depth                              | 50      |
|                 | Seat Height                             | 45      |
|                 | Arm Width                               | 8       |
| Package         | 2 pcs/ctn                               |         |
| CBM             | 0.1/pc                                  |         |
| Loading Qty/pcs | 20GP                                    | 40HQ    |
|                 | 280-350                                 | 680-750 |

PP Armrest Mesh chair Supplier China

PARTS REFERENCE



WORKSHOP



ENGINEERING CASE •--

0

### **OUR PHOTOS**











CERTIFICATE



### SHIPPING

A. Depends on your qty and requirement of order ,

- @

- 15-25 work days for 1\*40HQ container, 15-35 days for 2\*40HQ and so on.....
- B. EX works, FOB shenzhen, CIF, C&F ,LC and so on,

delivery terms discuss with salesman.



- A. Own complete supply chain.
- B. 100% quality guaranteed.
- C. Reasonable price.
- D. Products are in various style.
- E. Good performance for delivery.
- F. Adequate inventory(components).

Best after-sale service: If it appear any quality complaints and disputes, we will establish of product information feedback system, establish service files, responsible for the quality of the accident identified and deal with our client.

FAQ

#### Q1:Can we have your sample?

A:Sure.Sample are available for each model.They can be ready in 7-15days upon re