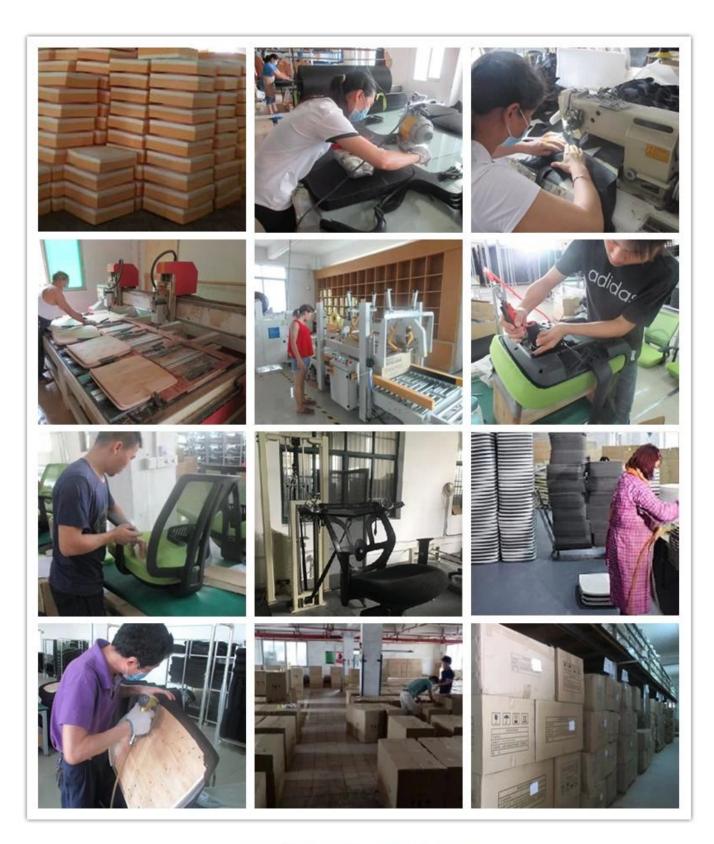

| 61      |
|                 | Total Depth                             | 61      |
|                 | Total Height                            | 97      |
|                 | Seat Width                              | 46      |
|                 | Seat Depth                              | 50      |
|                 | Seat Height                             | 45      |
|                 | Arm Width                               | 8       |
| Package         | 2 pcs/ctn                               |         |
| CBM             | 0.1/pc                                  |         |
| Loading Qty/pcs | 20GP                                    | 40HQ    |
|                 | 280-350                                 | 680-750 |

PP Armrest Mesh chair Supplier China

PARTS REFERENCE



WORKSHOP



ENGINEERING CASE •--

0

### **OUR PHOTOS**











CERTIFICATE



### SHIPPING

A. Depends on your qty and requirement of order ,

- @

- 15-25 work days for 1\*40HQ container, 15-35 days for 2\*40HQ and so on.....
- B. EX works, FOB shenzhen, CIF, C&F ,LC and so on,

delivery terms discuss with salesman.



- A. Own complete supply chain.
- B. 100% quality guaranteed.
- C. Reasonable price.
- D. Products are in various style.
- E. Good performance for delivery.
- F. Adequate inventory(components).

Best after-sale service: If it appear any quality complaints and disputes, we will establish of product information feedback system, establish service files, responsible for the quality of the accident identified and deal with our client.

FAQ

#### Q1:Can we have your sample?

A:Sure.Sam