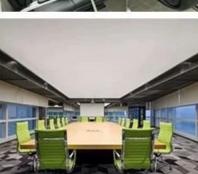

# Foshan's largest chair supplier

| ITEM            | DESCRIPTION                             |         |
|-----------------|-----------------------------------------|---------|
| Upholstery      | Mesh back & Elastic fabric              |         |
| PP structure    | PP with glassfibre(BIFMA standard)      |         |
| Castor          | *                                       |         |
| Gaslift         | *                                       |         |
| Mechanism       | *                                       |         |
| Foam            | 45gs original foam(5cm)                 |         |
| Plywood         | 12mm plywood seat                       |         |
| Armrest         | PP with glassfibre,capacity 90kg(BIFMA) |         |
| Lumbar support  | Yes                                     |         |
| Base            | 30*15*1.5mm metal paint                 |         |
| Headrest        | *                                       |         |
| Seat cover      | *                                       |         |
| Size/cm         | Total Width                             | 61      |
|                 | Total Depth                             | 61      |
|                 | Total Height                            | 97      |
|                 | Seat Width                              | 46      |
|                 | Seat Depth                              | 50      |
|                 | Seat Height                             | 45      |
|                 | Arm Width                               | 8       |
| Package         | 2 pcs/ctn                               |         |
| CBM             | 0.1/pc                                  |         |
| Loading Qty/pcs | 20GP                                    | 40HQ    |
|                 | 280-350                                 | 680-750 |