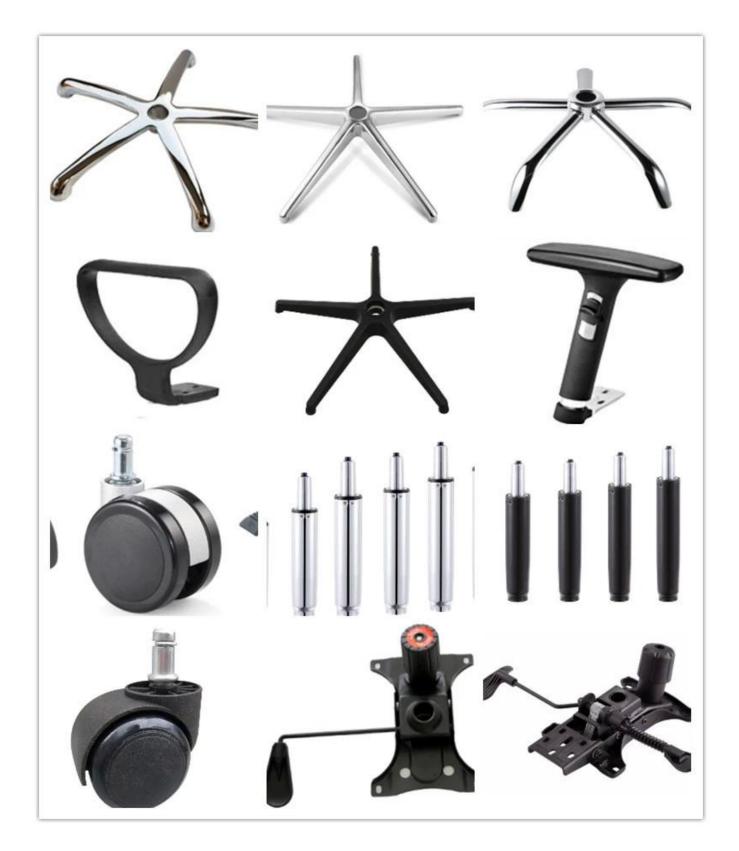

|      |
| Size/cm         | Total Width                             |      |
|                 | Total Depth                             |      |
|                 | Total Height                            |      |
|                 | Seat Width                              |      |
|                 | Seat Depth                              |      |
|                 | Seat Height                             |      |
|                 | Arm Width                               |      |
| Package         | 2 pcs/ctn                               |      |
| СВМ             | 0.10/pc                                 |      |
| Loading Qty/pcs | 20GP                                    | 40HQ |
|                 | 265                                     | 650  |

• PARTS REFERENCE •=



WORKSHOP



ENGINEERING CASE



# **OUR PHOTOS**

- 6





### CERTIFICATE

- @

.



### SHIPPING

A. Depends on your qty and requirement of order ,

: 0

- 15-25 work days for 1\*40HQ container, 15-35 days for 2\*40HQ and so on.....
- B. EX works, FOB shenzhen, CIF, C&F ,LC and so on ,

delivery terms discuss with salesman.

A. Own complete supply chain.

- -

- B. 100% quality guaranteed.
- C. Reasonable price.
- D. Products are in various style.
- E. Good performance for delivery.
- F. Adequate inventory(components).

Best after-sale service: If it appear any quality complaints and disputes,

we will establish of product information feedback system, establish service files,

responsible for the quality of the accident identified and deal with our client.

FAQ

**OUR SERVICE** 

####