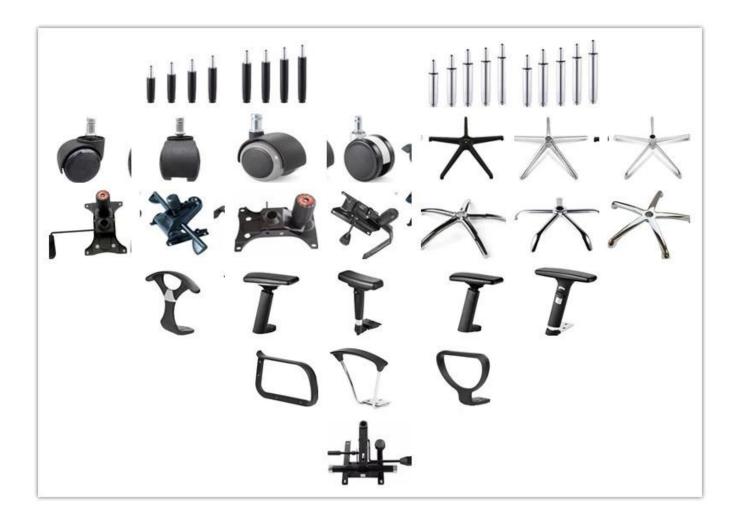

| Total Width                             |         |
|                 | Total Depth                             |         |
|                 | Total Height                            |         |
|                 | Seat Width                              |         |
|                 | Seat Depth                              |         |
|                 | Seat Height                             |         |
|                 | Arm Width                               |         |
| Package         | 2 pcs/ctn                               |         |
| CBM             | 0.11/pc                                 |         |
| Loading Qty/pcs | 20GP                                    | 40HQ    |
|                 | 250-300                                 | 620-670 |

#### PARTS REFERENCE



WORKSHOP







# CERTIFICATE



## SHIPPING

- A. Depends on your qty and requirement of order,
- 15-25 work days for 1\*40HQ container, 15-35 days for 2\*40HQ and so on.....
- $B. \ EX \ works, \ FOB \ shenzhen, \ CIF, \ C\&F \ , LC \ and \ so \ on \ ,$   $delivery \ terms \ discuss \ with \ salesman.$

### **OUR SERVICE**

- A. Own complete supply chain.
- B. 100% quality guaranteed.
- C. Reasonable price.
- D. Products are in various style.
- E. Good performance for delivery.
- F. Adequate inventory(components).

Best after-sale service: If it appear any quality complaints and disputes, we will establish of product information feedback system, establish service files, responsible for the quality of the accident identified and deal with our client.

FAO

#### Q1:Can we have your sampl