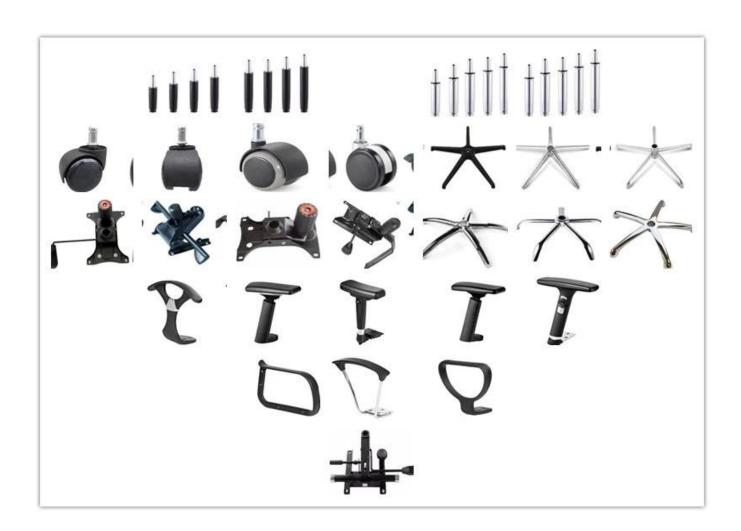

## 

| ITEM            | DESCRIPTION                        |      |
|-----------------|------------------------------------|------|
| Upholstery      | Mesh back & Elastic fabric         |      |
| PP structure    | Nylon/White PP structure           |      |
| Castor          | Dia 50mm black nylon castor(BIFMA) |      |
| Mechanism       | Foldable                           |      |
| Foam            | Moulded foam                       |      |
| Armrest         | Fixed PP                           |      |
| Base            | Metal paint                        |      |
| Size/cm         | Total Width                        |      |
|                 | Total Depth                        |      |
|                 | Total Height                       |      |
|                 | Seat Width                         |      |
|                 | Seat Depth                         |      |
|                 | Seat Height                        |      |
|                 | Back Height                        |      |
|                 | Arm Width                          |      |
| Package         | 2pcs/ctn                           |      |
| CBM             | 0.05/pc                            |      |
| Loading Qty/pcs | 20GP                               | 40HQ |
|                 | 520                                | 1320 |