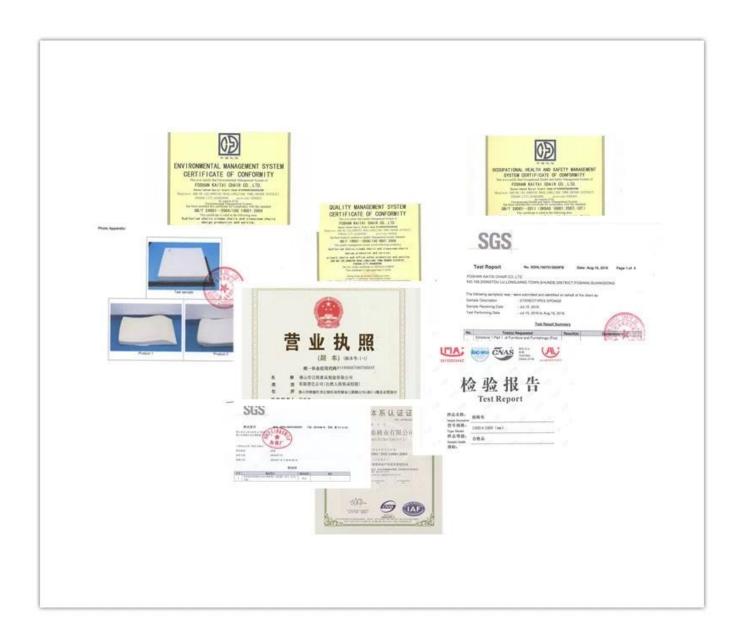

|                     |
|                  | Seat width                          |                     |
|                  | Deep                                |                     |
|                  | Seat height                         |                     |
|                  | Back height                         |                     |
|                  | Handrail width                      |                     |
| Packing          | Sheet/box                           |                     |
| Cubic number     | / PC                                |                     |
| Number of        | 20GP (small cabinet)                | 40HQ (high cabinet) |
| cabinets / Zhang |                                     |                     |

WORKSHOP •







## CERTIFICATE



### SHIPPING

A.Depends onto The quantity and requirements of your order,

 $1*40 \rm HQ (1 High\ cabinet)\ needs 15-25 Working\ days, 2*40 \rm HQ (2 High\ cabinet)\ needs 15-35 One\ working\ day,\ and\ so\ on.$ 

B. Factory delivery, Shenzhen FOB price, CIF price(including insurance), CIF (excluding insurance), letter of credit, etc.

please Discuss the delivery terms with the salesperson.  $\ \,$ 

#### **OUR SERVICE**

A.We have a complete supply chain.

B.100%Quality assurance.

C.reasonable price.

D.Product styles are diverse.

E.Prompt delivery.

F.Adequate inventory.

Best after-sales service: If there are quality problems, we will establish a customer feedback system.

Establish a service file to identify the cause for our customers to handle and resolve the issue.

### FAQ

###