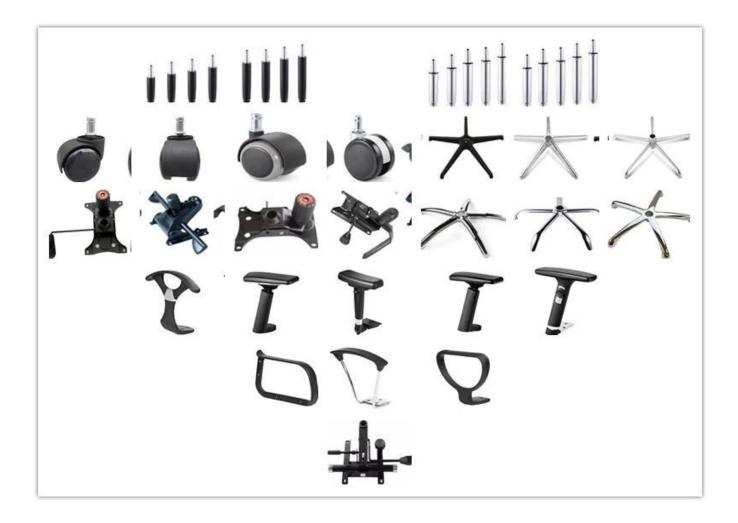

|      |
| Size/cm         | Total Width                             |      |
|                 | Total Depth                             |      |
|                 | Total Height                            |      |
|                 | Seat Width                              |      |
|                 | Seat Depth                              |      |
|                 | Seat Height                             |      |
|                 | Back Height                             |      |
|                 | Arm Width                               |      |
| Package         | 2 pcs/ctn                               |      |
| CBM             | /pc                                     |      |
| Loading Qty/pcs | 20GP                                    | 40HQ |

## PARTS REFERENCE



WORKSHOP



-• ENGINEERING CASE •\_\_\_\_\_



## **OUR PHOTOS**



## CERTIFICATE

6 -

- @



### SHIPPING



A. Depends on your qty and requirement of order ,

0

- 15-25 work days for 1\*40HQ container, 15-35 days for 2\*40HQ and so on.....
- B. EX works, FOB shenzhen, CIF, C&F ,LC and so on,

delivery terms discuss with salesman.

A. Own complete supply chain.

- -

B. 100% quality guaranteed.

C. Reasonable price.

D. Products are in various style.

E. Good performance for delivery.

F. Adequate inventory(components).

Best after-sale service: If it appear any quality complaints and disputes, we will establish of product information feedback system, establish service files, responsible for the quality of the accident identified and deal with our client .

**OUR SERVICE** 

FAQ

###