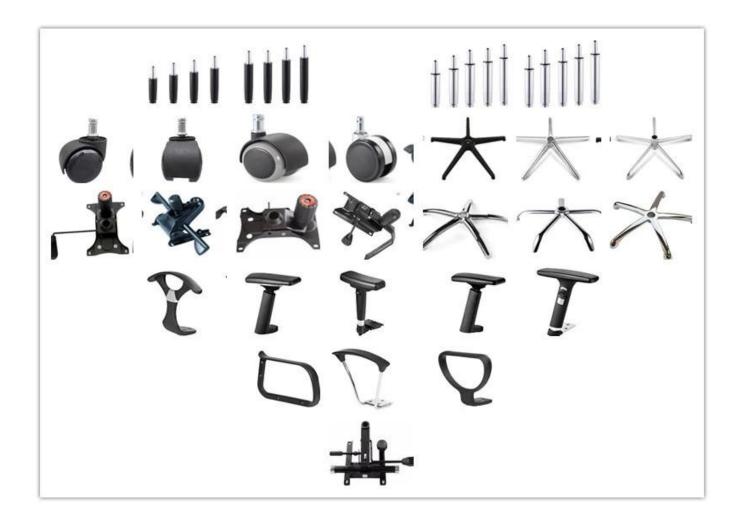

|      |
| Size/cm         | Total Width                        | 58   |
|                 | Total Depth                        | 65   |
|                 | Total Height                       | 97   |
|                 | Seat Width                         | 51   |
|                 | Seat Depth                         | 47   |
|                 | Seat Height                        | 42   |
|                 | Back Height                        | 59   |
|                 | Arm Width                          | 5    |
| Package         | 2 pcs/ctn                          |      |
| CBM             | 0.085/pc                           |      |
| Loading Qty/pcs | 20GP                               | 40HQ |
|                 | 330                                | 800  |

#### PARTS REFERENCE



WORKSHOP







# CERTIFICATE



## SHIPPING

- A. Depends on your qty and requirement of order,
- 15-25 work days for 1\*40HQ container, 15-35 days for 2\*40HQ and so on......
- B. EX works, FOB shenzhen, CIF, C&F, LC and so on, delivery terms discuss with salesman.

### **OUR SERVICE**

- A. Own complete supply chain.
- B. 100% quality guaranteed.
- C. Reasonable price.
- D. Products are in various style.
- E. Good performance for delivery.
- F. Adequate inventory(components).

Best after-sale service: If it appear any quality complaints and disputes, we will establish of product information feedback system, establish service files, responsible for the quality of the accident identified and deal with our client.

FAQ

### Q1:Can we have your sample?

A:Sure.Sample are available for eac