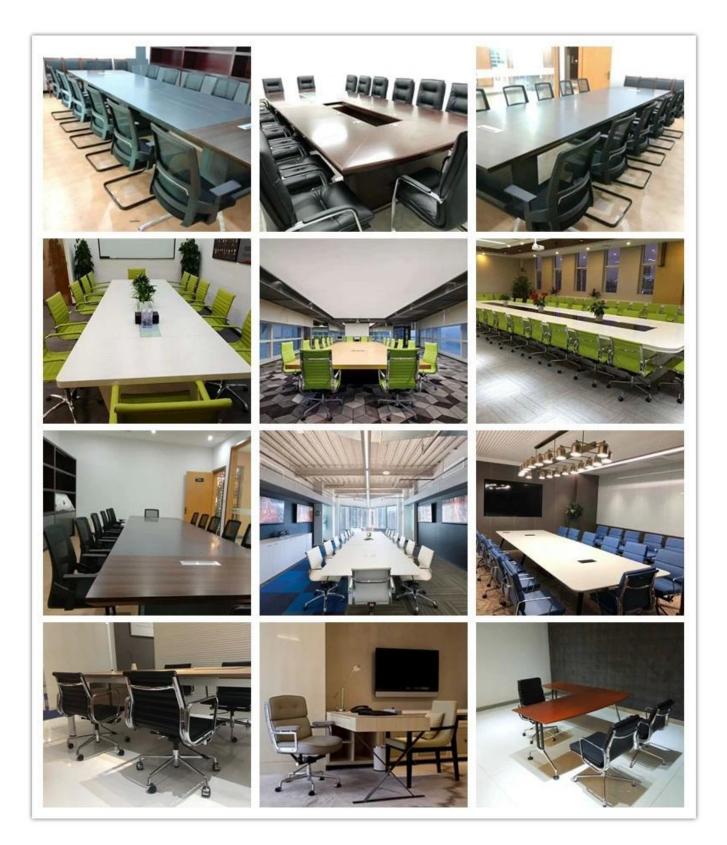

| 59     |
|                 | Total Height                             | 97-104 |
|                 | Seat Width                               | 51     |
|                 | Seat Depth                               | 47     |
|                 | Seat Height                              | 41-48  |
|                 | Back Height                              | 59     |
|                 | Arm Width                                | 8      |
| Package         | 2 pcs/ctn                                |        |
| СВМ             | 0.10/pc                                  |        |
| Loading Qty/pcs | 20GP                                     | 40HQ   |
|                 | 330                                      | 800    |

### PARTS REFERENCE



WORKSHOP



-• ENGINEERING CASE •\_\_\_\_\_



### **OUR PHOTOS**





A. Depends on your qty and requirement of order ,

15-25 work days for 1\*40HQ container, 15-35 days for 2\*40HQ and so on.....

B. EX works, FOB shenzhen, CIF, C&F ,LC and so on,

delivery terms discuss with salesman.

A. Own complete supply chain.

- -

- B. 100% quality guaranteed.
- C. Reasonable price.
- D. Products are in various style.
- E. Good performance for delivery.
- F. Adequate inventory(components).

Best after-sale service: If it appear any quality complaints and disputes, we will establish of product information feedback system, establish service files, responsible for the quality of the accident identified and deal with our client .

**OUR SERVICE** 

FAQ

#### Q1:Can we have your sample?

A:Sure.Sample are available for each model.They can be re