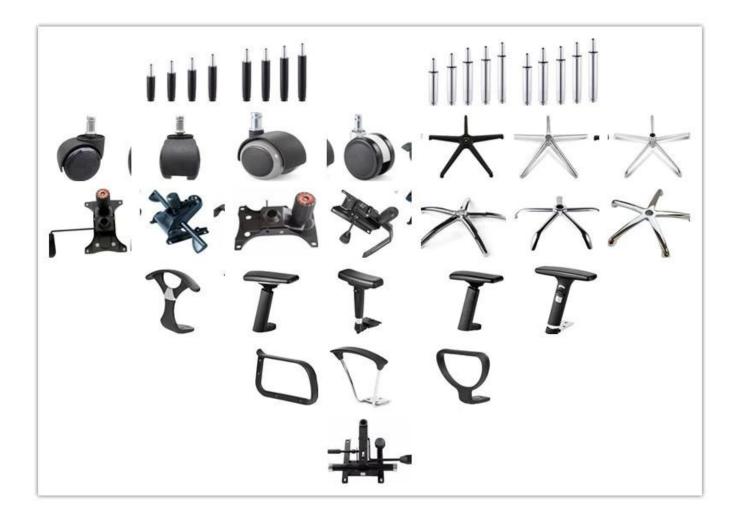

| Total Depth                              | 59     |
|                 | Total Height                             | 97-104 |
|                 | Seat Width                               | 51     |
|                 | Seat Depth                               | 47     |
|                 | Seat Height                              | 41-48  |
|                 | Back Height                              | 59     |
|                 | Arm Width                                | 8      |
| Package         | 2 pcs/ctn                                |        |
| СВМ             | 0.10/pc                                  |        |
| Loading Qty/pcs | 20GP                                     | 40HQ   |
|                 | 330                                      | 800    |

### PARTS REFERENCE



WORKSHOP



-• ENGINEERING CASE •\_\_\_\_\_



### **OUR PHOTOS**





A. Depends on your qty and requirement of order ,

15-25 work days for 1\*40HQ container, 15-35 days for 2\*40HQ and so on.....

B. EX works, FOB shenzhen, CIF, C&F ,LC and so on,

delivery terms discuss with salesman.

A. Own complete supply chain.

- -

- B. 100% quality guaranteed.
- C. Reasonable price.
- D. Products are in various style.
- E. Good performance for delivery.
- F. Adequate inventory(components).

Best after-sale service: If it appear any quality complaints and disputes, we will establish of product information feedback system, establish service files, responsible for the quality of the accident identified and deal with our client .

**OUR SERVICE** 

FAQ

#### Q1:Can we have your sample?

A:Sure.Sam