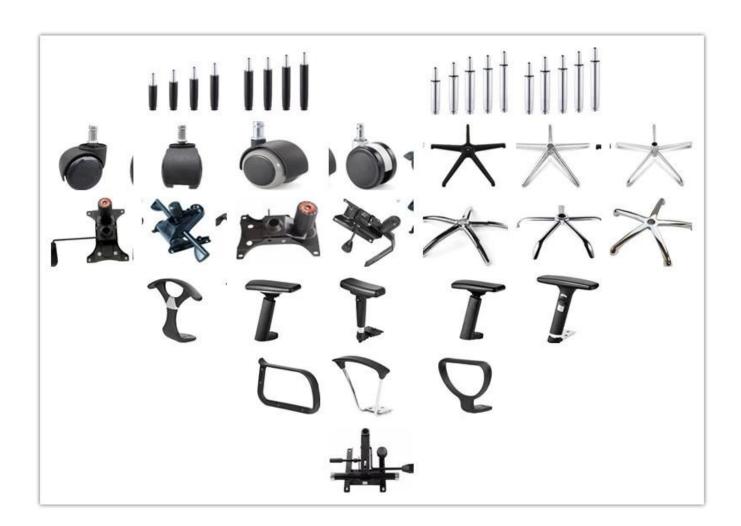

# 

| ITEM            | DESCRIPTION                              |      |
|-----------------|------------------------------------------|------|
| Upholstery      | Mesh back & Elastic fabric               |      |
| PP structure    | Nylon(BIFMAstandard)                     |      |
| Castor          | Dia 60mm black nylon castor(BIFMA)       |      |
| Gaslift         | XQ 85mm black gaslift(BIFMA)             |      |
| Mechanism       | Multifunction mechanism                  |      |
| Foam            | 45kgs original foam(5cm)                 |      |
| Plywood         | 12mm plywood seat                        |      |
| Armrest         | Adjustable pp with PU armpad(BIFMA)      |      |
| Lumbar support  | Yes                                      |      |
| Base            | 340mm nylon base(BIFMA),capacity 1136kg. |      |
| Headrest        | *                                        |      |
| Seat cover      | PP dustproof                             |      |
| Size/cm         | Total Width                              |      |
|                 | Total Depth                              |      |
|                 | Total Height                             |      |
|                 | Seat Width                               |      |
|                 | Seat Depth                               |      |
|                 | Seat Height                              |      |
|                 | Back Height                              |      |
|                 | Arm Width                                |      |
| Package         | 2 pcs/ctn                                |      |
| CBM             | /pc                                      |      |
| Loading Qty/pcs | 20GP                                     | 40HQ |
|                 |                                          |      |