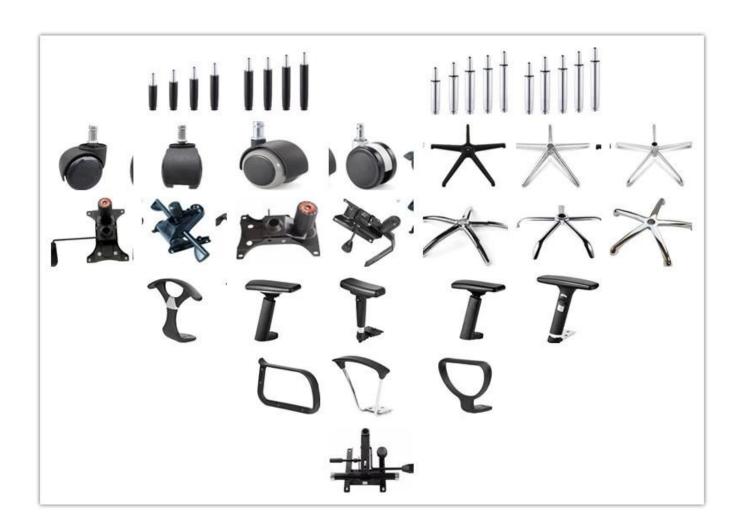

# 

| ITEM            | DESCRIPTION                              |      |
|-----------------|------------------------------------------|------|
| Upholstery      | Mesh back & Elastic fabric               |      |
| PP structure    | Nylon(BIFMA standard)                    |      |
| Castor          | Dia 60mm black nylon castor(BIFMA)       |      |
| Gaslift         | XQ 85mm black gaslift(BIFMA)             |      |
| Mechanism       | Multifunction mechanism                  |      |
| Foam            | 45kgs original foam(5cm)                 |      |
| Plywood         | 12mm plywood seat                        |      |
| Armrest         | Adjustable pp with PU armpad(BIFMA)      |      |
| Lumbar support  | Yes                                      |      |
| Base            | 340mm nylon base(BIFMA),capacity 1136kg. |      |
| Headrest        | Headrest is adjustable                   |      |
| Seat cover      | PP dustproof                             |      |
| Size/cm         | Total Width                              |      |
|                 | Total Depth                              |      |
|                 | Total Height                             |      |
|                 | Seat Width                               |      |
|                 | Seat Depth                               |      |
|                 | Seat Height                              |      |
|                 | Back Height                              |      |
|                 | Arm Width                                |      |
| Package         | 2 pcs/ctn                                |      |
| CBM             | /pc                                      |      |
| Loading Qty/pcs | 20GP                                     | 40HQ |
|                 |                                          |      |