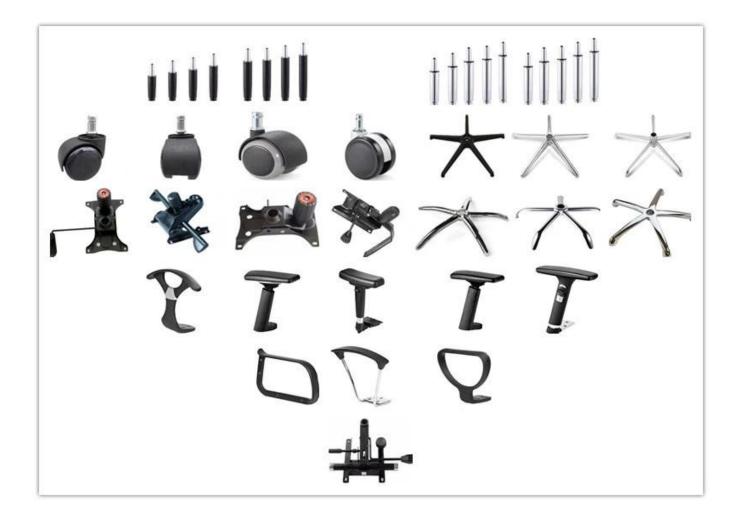

# Computer Gaming Visitor Mesh Chair Chinese factories

| ITEM            | DESCRIPTION                                                 |      |
|-----------------|-------------------------------------------------------------|------|
| Upholstery      | Mesh back & Elastic fabric                                  |      |
| PP structure    | PP                                                          |      |
| Castor          | *                                                           |      |
| Gaslift         | *                                                           |      |
| Mechanism       | *                                                           |      |
| Foam            | 35kgs original foam(5cm)                                    |      |
| Plywood         | 12mm plywood seat                                           |      |
| Armrest         | PP with glassfibre armrest,pass the 90kg vertical load test |      |
| Lumbar support  | Fixed                                                       |      |
| Base            | 25*25*2.0mm Metal paint base                                |      |
| Headrest        | Yes                                                         |      |
| Seat cover      | *                                                           |      |
| Size/cm         | Total Width                                                 |      |
|                 | Total Depth                                                 |      |
|                 | Total Height                                                |      |
|                 | Seat Width                                                  |      |
|                 | Seat Depth                                                  |      |
|                 | Seat Height                                                 |      |
|                 | Arm Width                                                   |      |
| Package         | 2pcs/ctn                                                    |      |
| CBM             | 0.068/pc                                                    |      |
| Loading Qty/pcs | 20GP                                                        | 40HQ |
|                 | 400                                                         | 1000 |