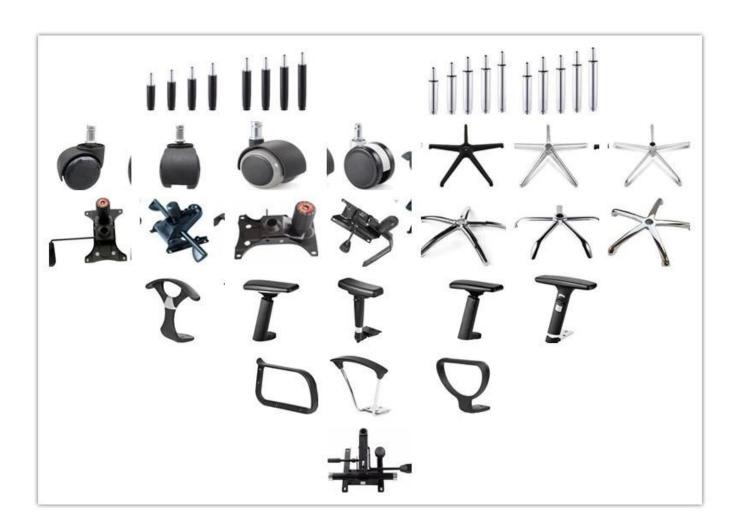

th                                                           |         |
|                 | Seat Depth                                                           |         |
|                 | Seat Height                                                          |         |
|                 | Arm Width                                                            |         |
| Package         | 2 pcs/ctn                                                            |         |
| CBM             | 0.1/pc                                                               |         |
| Loading Qty/pcs | 20GP                                                                 | 40HQ    |
|                 | 280-350                                                              | 680-750 |

PARTS REFERENCE •



WORKSHOP





**OUR PHOTOS** 



CERTIFICATE



## SHIPPING

- A. Depends on your qty and requirement of order,
- 15-25 work days for 1\*40HQ container, 15-35 days for 2\*40HQ and so on.....
- B. EX works, FOB shenzhen, CIF, C&F ,LC and so on , delivery terms discuss with salesman.

## **OUR SERVICE**

- A. Own complete supply chain.
- B. 100% quality guaranteed.
- C. Reasonable price.
- D. Products are in various style.

- E. Good performance for delivery.
- F. Adequate inventory(components).

Best after-sale service: If it appear any quality complaints and disputes, we will establish of product information feedback system, establish service files, responsible for the quality of the accident identified and deal with our client.

### FAQ

#### Q1:Can we have your sample?

\_\_\_\_\_0

A: