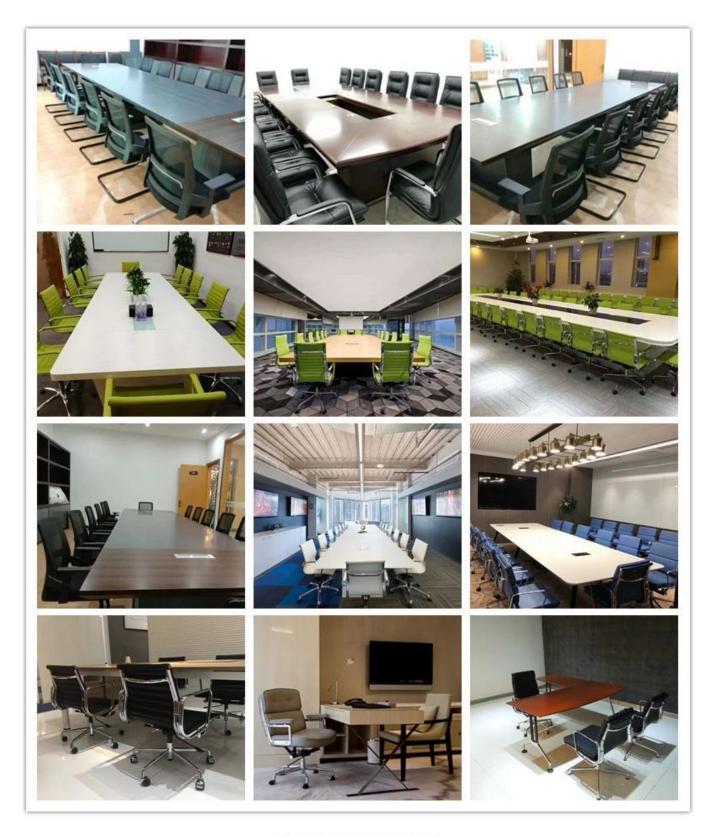

|         |
|                 | Seat Depth                                                           |         |
|                 | Seat Height                                                          |         |
|                 | Arm Width                                                            |         |
| Package         | 2 pcs/ctn                                                            |         |
| CBM             | 0.1/pc                                                               |         |
| Loading Qty/pcs | 20GP                                                                 | 40HQ    |
|                 | 280-350                                                              | 680-750 |

PARTS REFERENCE •



WORKSHOP





**OUR PHOTOS** 



CERTIFICATE



## SHIPPING

- A. Depends on your qty and requirement of order,
- 15-25 work days for 1\*40HQ container, 15-35 days for 2\*40HQ and so on.....
- B. EX works, FOB shenzhen, CIF, C&F ,LC and so on , delivery terms discuss with salesman.

## **OUR SERVICE**

- A. Own complete supply chain.
- B. 100% quality guaranteed.
- C. Reasonable price.
- D. Products are in various style.

- E. Good performance for delivery.
- F. Adequate inventory(components).

Best after-sale service: If it appear any quality complaints and disputes, we will establish of product information feedback system, establish service files, responsible for the quality of the accident identified and deal with our client.

### FAQ

#### Q1:Can we have your sample?

\_\_\_\_\_0

A:Sure.Sample ar