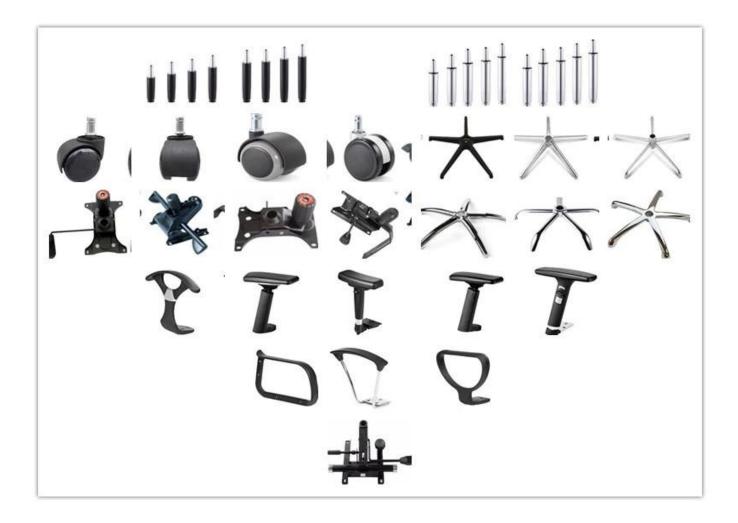

|      |
| Size/cm         | Total Width                             | 57   |
|                 | Total Depth                             | 59   |
|                 | Total Height                            | 97   |
|                 | Seat Width                              | 47   |
|                 | Seat Depth                              | 47   |
|                 | Seat Height                             | 41   |
|                 | Back Height                             | 56   |
|                 | Arm Width                               | 5    |
| Package         | 2 pcs/ctn                               |      |
| CBM             | /pc                                     |      |
| Loading Qty/pcs | 20GP                                    | 40HQ |

# PARTS REFERENCE



WORKSHOP



-• ENGINEERING CASE •



### **OUR PHOTOS**



## CERTIFICATE

6 -

- @



#### SHIPPING



A. Depends on your qty and requirement of order ,

0

- 15-25 work days for 1\*40HQ container, 15-35 days for 2\*40HQ and so on.....
- B. EX works, FOB shenzhen, CIF, C&F ,LC and so on,

delivery terms discuss with salesman.

A. Own complete supply chain.

B. 100% quality guaranteed.

C. Reasonable price.

D. Products are in various style.

E. Good performance for delivery.

F. Adequate inventory(components).

Best after-sale service: If it appear any quality complaints and disputes, we will establish of product information feedback system, establish service files, responsible for the quality of the accident identified and deal with our client .

FAQ

OUR SERVICE

Q1:Can we have your s