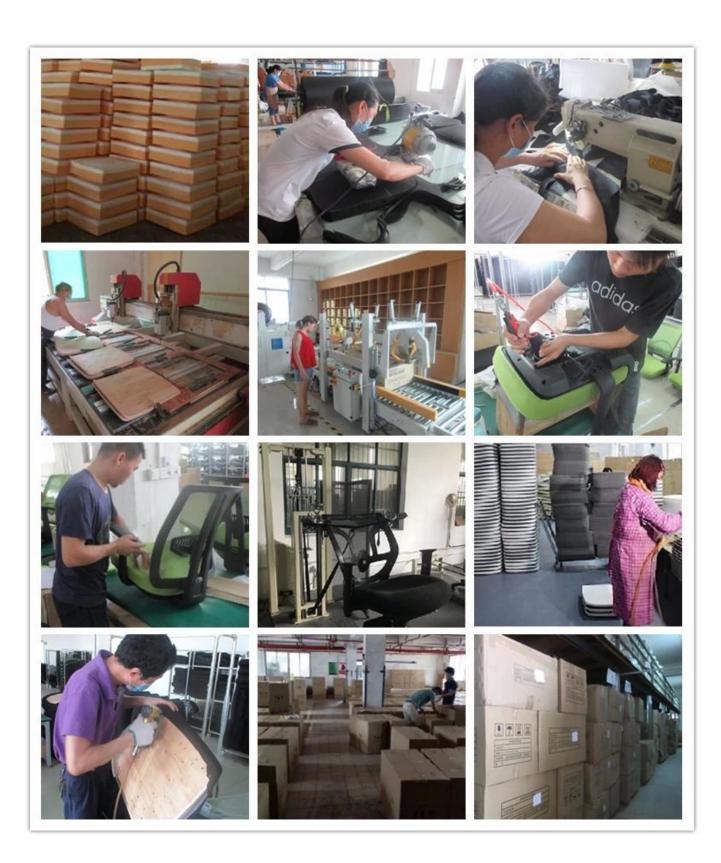

|      |
| Size/cm         | Total Width                             | 57   |
|                 | Total Depth                             | 59   |
|                 | Total Height                            | 97   |
|                 | Seat Width                              | 47   |
|                 | Seat Depth                              | 47   |
|                 | Seat Height                             | 41   |
|                 | Back Height                             | 56   |
|                 | Arm Width                               | 5    |
| Package         | 2 pcs/ctn                               |      |
| CBM             | /pc                                     |      |
| Loading Qty/pcs | 20GP                                    | 40HQ |

# PARTS REFERENCE



WORKSHOP



-• ENGINEERING CASE •



### **OUR PHOTOS**



## CERTIFICATE

6 -

- @



#### SHIPPING



A. Depends on your qty and requirement of order ,

0

- 15-25 work days for 1\*40HQ container, 15-35 days for 2\*40HQ and so on.....
- B. EX works, FOB shenzhen, CIF, C&F ,LC and so on,

delivery terms discuss with salesman.

A. Own complete supply chain.

B. 100% quality guaranteed.

C. Reasonable price.

D. Products are in various style.

E. Good performance for delivery.

F. Adequate inventory(components).

Best after-sale service: If it appear any quality complaints and disputes, we will establish of product information feedback system, establish service files, responsible for the quality of the accident identified and deal with our client .

FAQ

OUR SERVICE

Q1:Can we have your sample?

A:Su