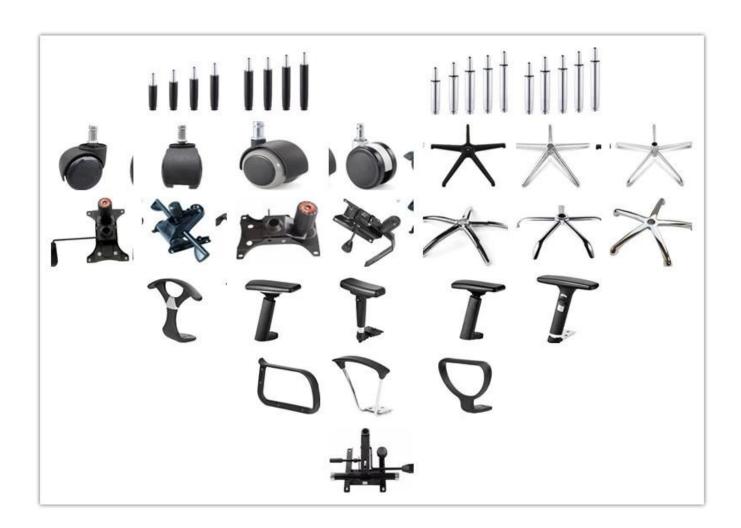

## 

| ITEM            | DESCRIPTION                              |        |
|-----------------|------------------------------------------|--------|
| Upholstery      | Korea mesh back & Elastic fabric of seat |        |
| PP structure    | PP with glassfibre(BIFMA standard)       |        |
| Castor          | Dia 50mm black nylon castor(BIFMA)       |        |
| Gaslift         | XQ 85mm black Gaslift(BIFMA)             |        |
| Mechanism       | 2.5mm butterfly mechanism(BIFMA)         |        |
| Foam            | 45kgs original foam(5cm)                 |        |
| Plywood         | 12mm plywood seat                        |        |
| Armrest         | PP with glassfibre,capacity 90kg(BIFMA)  |        |
| Lumbar support  | Yes                                      |        |
| Base            | 320mm nylon base(BIFMA),capacity 1136kg. |        |
| Headrest        | *                                        |        |
| Seat cover      | *                                        |        |
| Size/cm         | Total Width                              | 58     |
|                 | Total Depth                              | 60     |
|                 | Total Height                             | 96-113 |
|                 | Seat Width                               | 49     |
|                 | Seat Depth                               | 48     |
|                 | Seat Height                              | 41-48  |
|                 | Back Height                              | 57     |
|                 | Arm Width                                | 5      |
| Package         | 2 pcs/ctn                                |        |
| СВМ             | 0.10/pc                                  |        |
| Loading Qty/pcs | 20GP                                     | 40HQ   |
|                 | 265                                      | 650    |