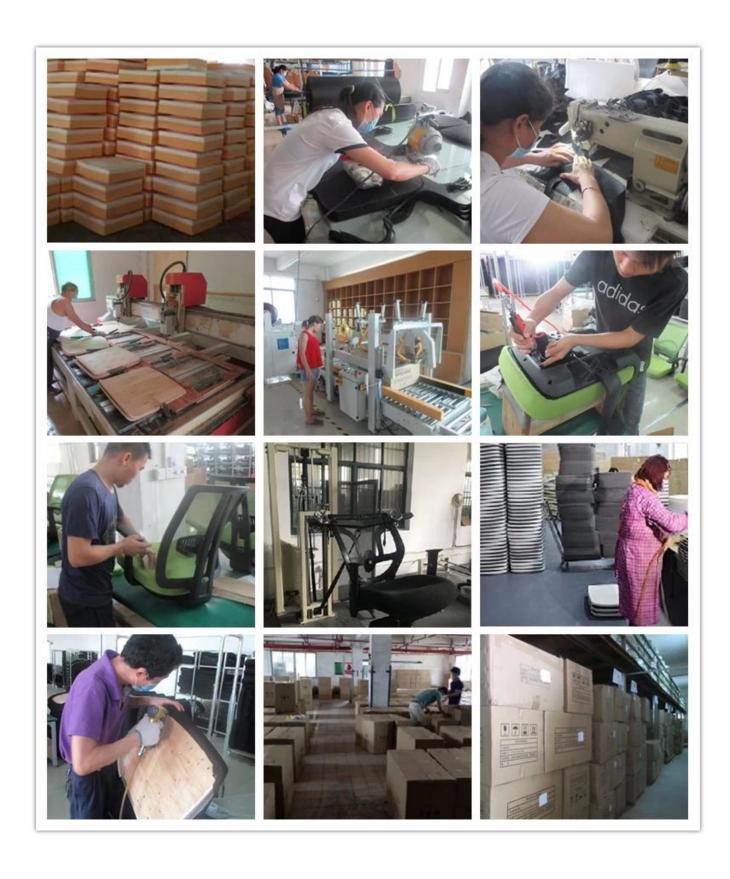

| Total Depth                              | 60     |
|                 | Total Height                             | 96-113 |
|                 | Seat Width                               | 49     |
|                 | Seat Depth                               | 48     |
|                 | Seat Height                              | 41-48  |
|                 | Back Height                              | 57     |
|                 | Arm Width                                | 5      |
| Package         | 2 pcs/ctn                                |        |
| СВМ             | 0.10/pc                                  |        |
| Loading Qty/pcs | 20GP                                     | 40HQ   |
|                 | 265                                      | 650    |



WORKSHOP







## CERTIFICATE



## SHIPPING

- A. Depends on your qty and requirement of order,
- 15-25 work days for 1\*40HQ container, 15-35 days for 2\*40HQ and so on.....
- B. EX works, FOB shenzhen, CIF, C&F, LC and so on, delivery terms discuss with salesman.

#### **OUR SERVICE**

- A. Own complete supply chain.
- B. 100% quality guaranteed.
- C. Reasonable price.
- D. Products are in various style.
- E. Good performance for delivery.
- F. Adequate inventory(components).

Best after-sale service: If it appear any quality complaints and disputes, we will establish of product information feedback system, establish service files, responsible for the quality of the accident identifie and deal with our client.

FAO

#### Q1:Can we have your sample?

A:Sure.Sample are available for each model.The