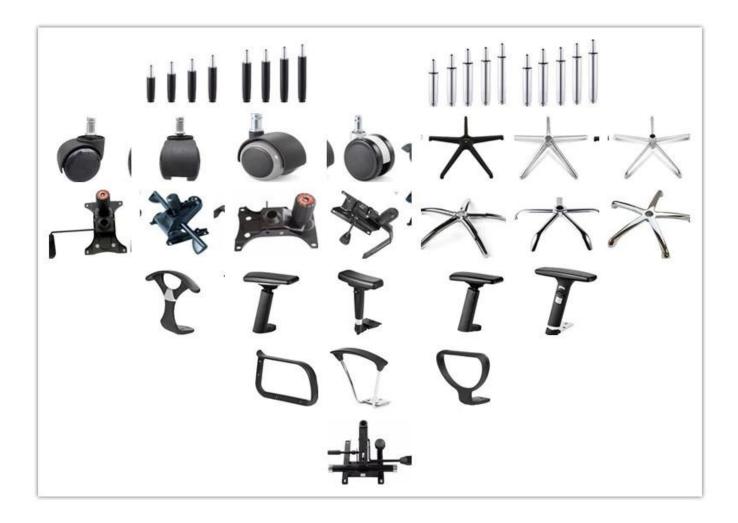

|      |
| Size/cm         | Total Width                        |      |
|                 | Total Depth                        |      |
|                 | Total Height                       |      |
|                 | Seat Width                         |      |
|                 | Seat Depth                         |      |
|                 | Seat Height                        |      |
|                 | Back Height                        |      |
|                 | Arm Width                          |      |
| Package         | 2 pcs/ctn                          |      |
| СВМ             | 0.05 /pc                           |      |
| Loading Qty/pcs | 20GP                               | 40HQ |
|                 | 520                                | 1320 |

PARTS REFERENCE



WORKSHOP



-• ENGINEERING CASE •\_\_\_\_\_



## **OUR PHOTOS**



## CERTIFICATE

6 -

- @



### SHIPPING

- •
- A. Depends on your qty and requirement of order ,

0

- 15-25 work days for 1\*40HQ container, 15-35 days for 2\*40HQ and so on.....
- B. EX works, FOB shenzhen, CIF, C&F ,LC and so on,

delivery terms discuss with salesman.

A. Own complete supply chain.

- -

- B. 100% quality guaranteed.
- C. Reasonable price.
- D. Products are in various style.
- E. Good performance for delivery.
- F. Adequate inventory(components).

Best after-sale service: If it appear any quality complaints and disputes, we will establish of product information feedback system, establish service files, responsible for the quality of the accident identified and deal with our client .

**OUR SERVICE**