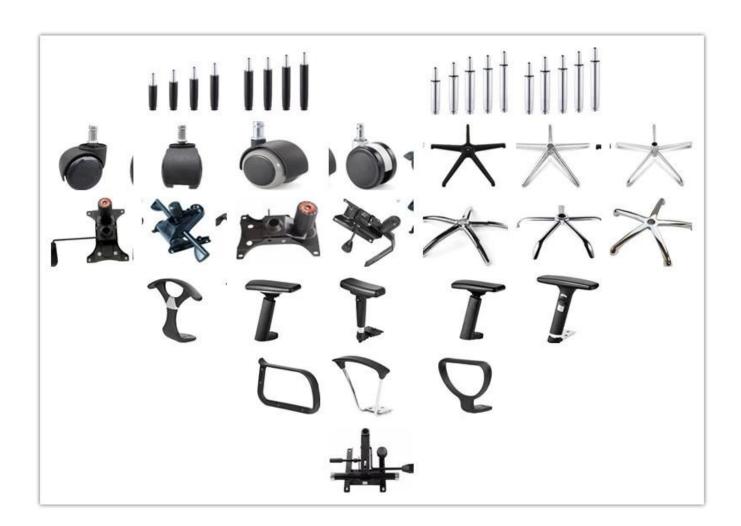

# 

| ITEM            | DESCRIPTION                             |      |
|-----------------|-----------------------------------------|------|
| Upholstery      | Mesh back & Elastic fabric              |      |
| PP structure    | PP with glassfibre(BIFMA standard)      |      |
| Castor          | *                                       |      |
| Gaslift         | *                                       |      |
| Mechanism       | *                                       |      |
| Foam            | 45kgs original foam(5cm)                |      |
| Plywood         | 12mm plywood seat                       |      |
| Armrest         | PP with glassfibre,capacity 90kg(BIFMA) |      |
| Lumbar support  | *                                       |      |
| Base            | 30*15*1.5mm metal paint                 |      |
| Headrest        | *                                       |      |
| Seat cover      | *                                       |      |
| Size/cm         | Total Width                             | 56   |
|                 | Total Depth                             | 54   |
|                 | Total Height                            | 100  |
|                 | Seat Width                              | 46   |
|                 | Seat Depth                              | 45   |
|                 | Seat Height                             | 43   |
|                 | Back Height                             | 59   |
|                 | Arm Width                               | 6    |
| Package         | 2 pcs/ctn                               |      |
| CBM             | 0.08 /pc                                |      |
| Loading Qty/pcs | 20GP                                    | 40HQ |
|                 | 335                                     | 825  |