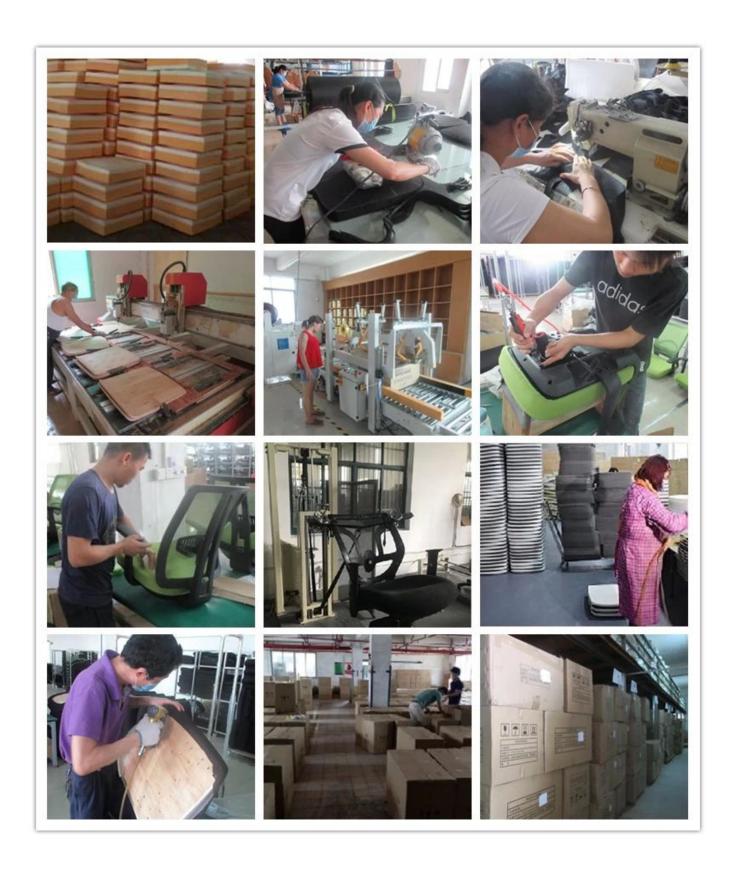

| 56   |
|                 | Total Depth                             | 54   |
|                 | Total Height                            | 100  |
|                 | Seat Width                              | 46   |
|                 | Seat Depth                              | 45   |
|                 | Seat Height                             | 43   |
|                 | Back Height                             | 59   |
|                 | Arm Width                               | 6    |
| Package         | 2 pcs/ctn                               |      |
| CBM             | 0.08 /pc                                |      |
| Loading Qty/pcs | 20GP                                    | 40HQ |
|                 | 335                                     | 825  |



WORKSHOP







## CERTIFICATE



### SHIPPING

- A. Depends on your qty and requirement of order,
- 15-25 work days for 1\*40HQ container, 15-35 days for 2\*40HQ and so on......
- B. EX works, FOB shenzhen, CIF, C&F, LC and so on, delivery terms discuss with salesman.

#### **OUR SERVICE**

- A. Own complete supply chain.
- B. 100% quality guaranteed.
- C. Reasonable price.
- D. Products are in various style.
- E. Good performance for delivery.
- F. Adequate inventory(components).

Best after-sale service: If it appear any quality complaints and disputes, we will establish of product information feedback system, establish service files, responsible for the quality of the accident identified and deal with our client.

FAQ

#### Q1:Can we have your sample?

A:Sure.Sample are available for each model.