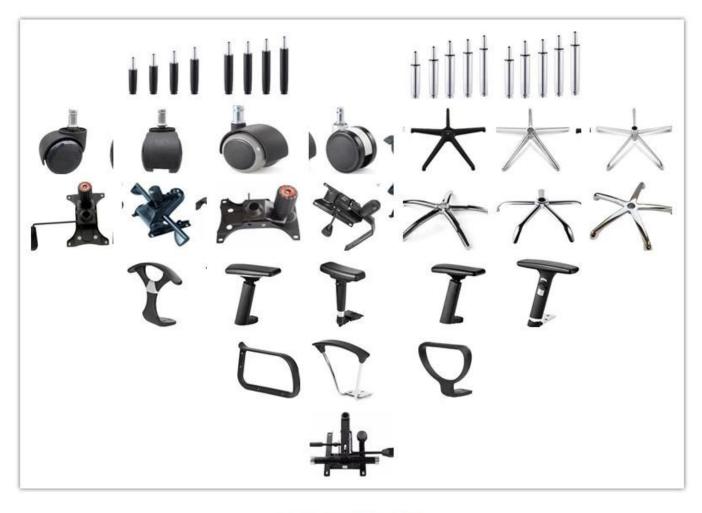

| 58     |
|                 | Total Height                         | 95-102 |
|                 | Seat Width                           | 50     |
|                 | Seat Depth                           | 49     |
|                 | Seat Height                          | 43-50  |
|                 | Back Height                          |        |
|                 | Arm Width                            |        |
| Package         | 2pcs/ctn                             |        |
| СВМ             | 0.12/pc                              |        |
| Loading Qty/pcs | 20GP                                 | 40HQ   |
|                 | 220                                  | 550    |
| 1               |                                      |        |

PARTS REFERENCE



WORKSHOP



ENGINEERING CASE .

.

## **OUR PHOTOS**











CERTIFICATE



### SHIPPING

One. Depending on your quantity and order requirements,

- @

 $1 \ * \ 40 HQ$  container takes 15-25 working days,  $2 \ * \ 40 HQ$  container takes 15-35 working days, and so on ...

B. EX factory, Shenzhen FOB, CIF, C & F, LC, etc.

Discuss delivery terms with salesman.

### **OUR SERVICE**

- A. Have a complete supply chain.
- B. 100% quality assurance.
- C. Reasonable prices.
- D. Product styles are diverse.

E. Good delivery performance.

F. Adequate inventory (components).

Best after-sales service: If there are any quality complaints and disputes, we will establish

Product information feedback system, service files established, responsible for product quality

The incident is identified