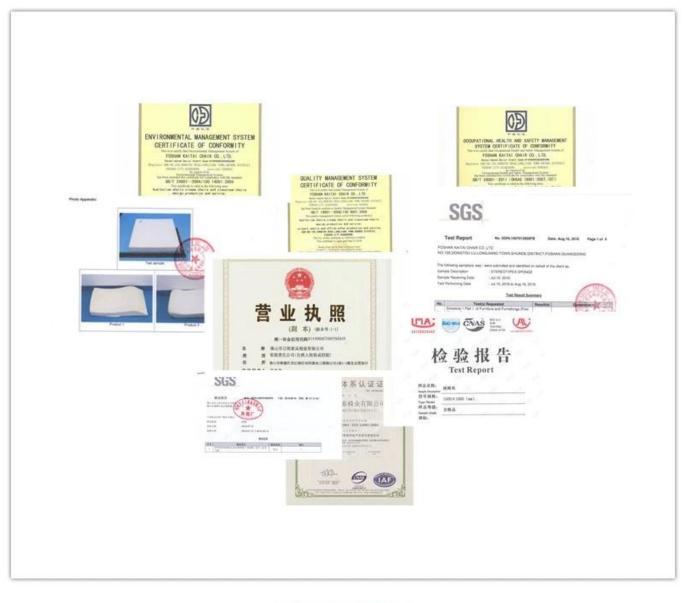

| 95-102 |
|                 | Seat Width                           | 50     |
|                 | Seat Depth                           | 49     |
|                 | Seat Height                          | 43-50  |
|                 | Back Height                          |        |
|                 | Arm Width                            |        |
| Package         | 2pcs/ctn                             |        |
| СВМ             | 0.12/pc                              |        |
| Loading Qty/pcs | 20GP                                 | 40HQ   |
|                 | 220                                  | 550    |
| 1               |                                      |        |

PARTS REFERENCE



WORKSHOP



ENGINEERING CASE .

.

## **OUR PHOTOS**











CERTIFICATE



### SHIPPING

One. Depending on your quantity and order requirements,

- @

 $1 \ * \ 40 HQ$  container takes 15-25 working days,  $2 \ * \ 40 HQ$  container takes 15-35 working days, and so on ...

B. EX factory, Shenzhen FOB, CIF, C & F, LC, etc.

Discuss delivery terms with salesman.

### **OUR SERVICE**

- A. Have a complete supply chain.
- B. 100% quality assurance.
- C. Reasonable prices.
- D. Product styles are diverse.

E. Good delivery performance.

F. Adequate inventory (components).

Best after-sales service: If there are any quality complaints and disputes, we will establish

Product information feedback system, service files established, responsible for product quality

The incident is identified and handled with the customer.

## FAQ

0 -

ô \_\_\_\_\_

#### Q1: Can we give