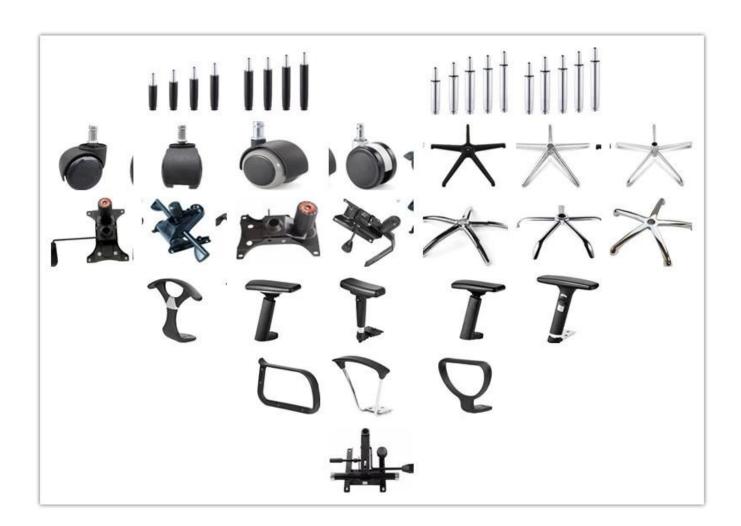

# Ergonomic Modern Visitor Chair Chinese Supplier

| ITEM            | DESCRIPTION                                |         |
|-----------------|--------------------------------------------|---------|
| Upholstery      | PP with PU                                 |         |
| Castor          | *                                          |         |
| Gaslift         | *                                          |         |
| Mechanism       | *                                          |         |
| Foam            | Elastic PU and 35kgs density original foam |         |
| Plywood         | 12mm plywood seat                          |         |
| Armrest         | PP with fibre glass armrest                |         |
| Lumbar support  | *                                          |         |
| Base            | 1.5mm thickness chrome frame               |         |
| Headrest        | *                                          |         |
| Footrest        | *                                          |         |
| Size/cm         | Total Width                                |         |
|                 | Total Depth                                |         |
|                 | Total Height                               |         |
|                 | Seat Width                                 |         |
|                 | Seat Depth                                 |         |
|                 | Seat Height                                |         |
|                 | Arm Width                                  |         |
| Package         | 2pcs/ctn                                   |         |
| CBM             | 0.13/pc                                    |         |
| Loading Qty/pcs | 20GP                                       | 40HQ    |
|                 | 210-250                                    | 520-560 |