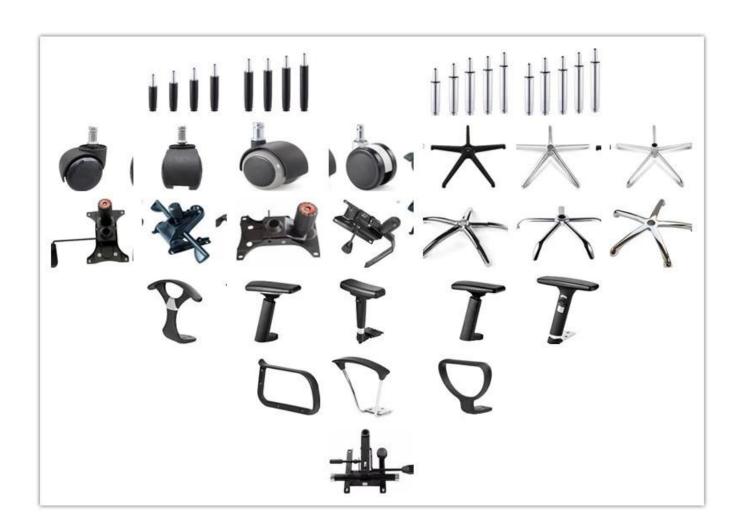

# Office Or Mesh Chair Chinese Manufacturer

| ITEM            | DESCRIPTION                             |         |
|-----------------|-----------------------------------------|---------|
| Upholstery      | PP with PU                              |         |
| Castor          | 55mm black nylon castor                 |         |
| Gaslift         | 85mm black gaslift                      |         |
| Mechanism       | 2.5mm butterfly mechanism               |         |
| Foam            | 35kgs density original foam             |         |
| Plywood         | 12mm plywood seat                       |         |
| Armrest         | PP with fibre glass armrest             |         |
| Lumbar support  | *                                       |         |
| Base            | 320mm nylon base(BIFMA),capacity 1136kg |         |
| Headrest        | Adjustable Headrest                     |         |
| Footrest        | *                                       |         |
| Size/cm         | Total Width                             |         |
|                 | Total Depth                             |         |
|                 | Total Height                            |         |
|                 | Seat Width                              |         |
|                 | Seat Depth                              |         |
|                 | Seat Height                             |         |
|                 | Arm Width                               |         |
| Package         | 2pcs/ctn                                |         |
| CBM             | 0.13/pc                                 |         |
| Loading Qty/pcs | 20GP                                    | 40HQ    |
|                 | 210-250                                 | 520-560 |