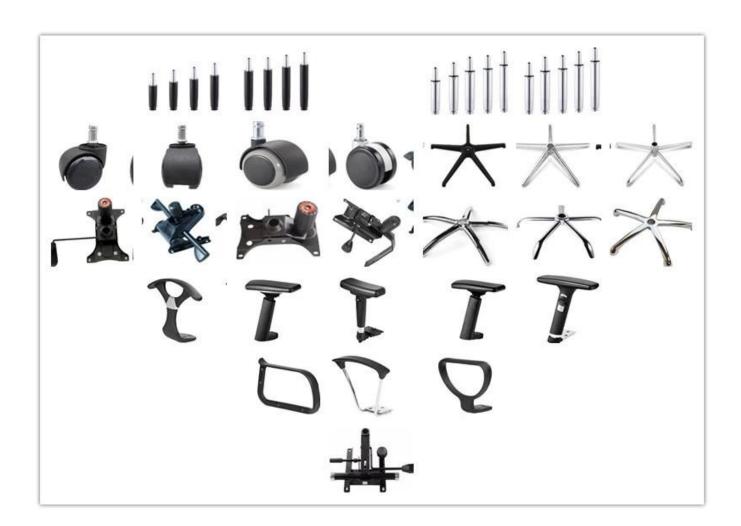

# 

| ITEM            | DESCRIPTION                             |      |
|-----------------|-----------------------------------------|------|
| Upholstery      | Mesh back & Elastic fabric              |      |
| PP structure    | PP with glassfibre(BIFMA standard)      |      |
| Castor          | *                                       |      |
| Gaslift         | *                                       |      |
| Mechanism       | *                                       |      |
| Foam            | 45kgs original foam(5cm)                |      |
| Plywood         | 12mm plywood seat                       |      |
| Armrest         | PP with glassfibre,capacity 90kg(BIFMA) |      |
| Lumbar support  | Yes                                     |      |
| Base            | 25*25*2.0mm metal paint                 |      |
| Headrest        | *                                       |      |
| Seat cover      | *                                       |      |
| Size/cm         | Total Width                             | 60   |
|                 | Total Depth                             | 55   |
|                 | Total Height                            | 59   |
|                 | Seat Width                              |      |
|                 | Seat Depth                              |      |
|                 | Seat Height                             |      |
|                 | Back Height                             |      |
|                 | Arm Width                               |      |
| Package         | 3 pcs/ctn                               |      |
| CBM             | 0.07 /pc                                |      |
| Loading Qty/pcs | 20GP                                    | 40HQ |
|                 | 375                                     | 945  |