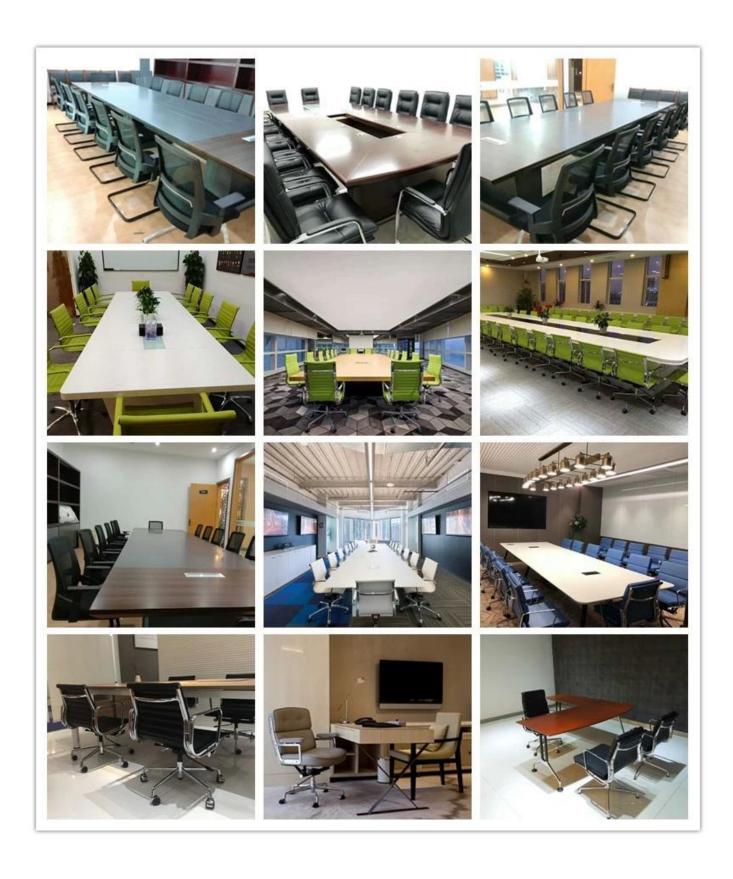

# Waiting Chair Chinese Wholesaler

| ITEM            | DESCRIPTION               |         |
|-----------------|---------------------------|---------|
| Upholstery      | PU                        |         |
| PP structure    | PP                        |         |
| Mechanism       | Stackable                 |         |
| Foam            | 42kgs original foam (5cm) |         |
| Plywood         | 12mm plywood seat         |         |
| Base            | Metal paint               |         |
| Size/cm         | Total Width               |         |
|                 | Total Depth               |         |
|                 | Total Height              |         |
|                 | Seat Width                |         |
|                 | Seat Depth                |         |
|                 | Seat Height               |         |
|                 | Arm Width                 |         |
| Package         | pcs/ctn                   |         |
| СВМ             | 0.07/pc                   |         |
| Loading Qty/pcs | 20GP                      | 40HQ    |
|                 | 300-350                   | 850-900 |