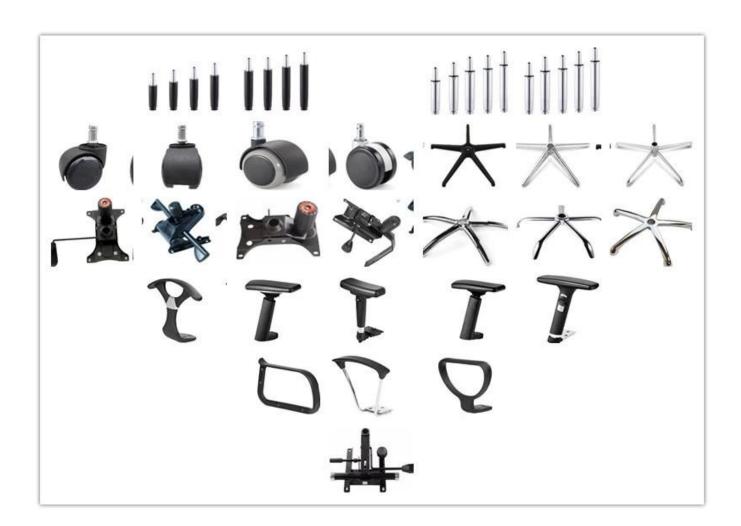

# Waiting Chair Chinese Wholesaler

| ITEM            | DESCRIPTION               |         |
|-----------------|---------------------------|---------|
| Upholstery      | PU                        |         |
| PP structure    | PP                        |         |
| Mechanism       | Stackable                 |         |
| Foam            | 42kgs original foam (5cm) |         |
| Plywood         | 12mm plywood seat         |         |
| Base            | Metal paint               |         |
| Size/cm         | Total Width               |         |
|                 | Total Depth               |         |
|                 | Total Height              |         |
|                 | Seat Width                |         |
|                 | Seat Depth                |         |
|                 | Seat Height               |         |
|                 | Arm Width                 |         |
| Package         | pcs/ctn                   |         |
| СВМ             | 0.07/pc                   |         |
| Loading Qty/pcs | 20GP                      | 40HQ    |
|                 | 300-350                   | 850-900 |