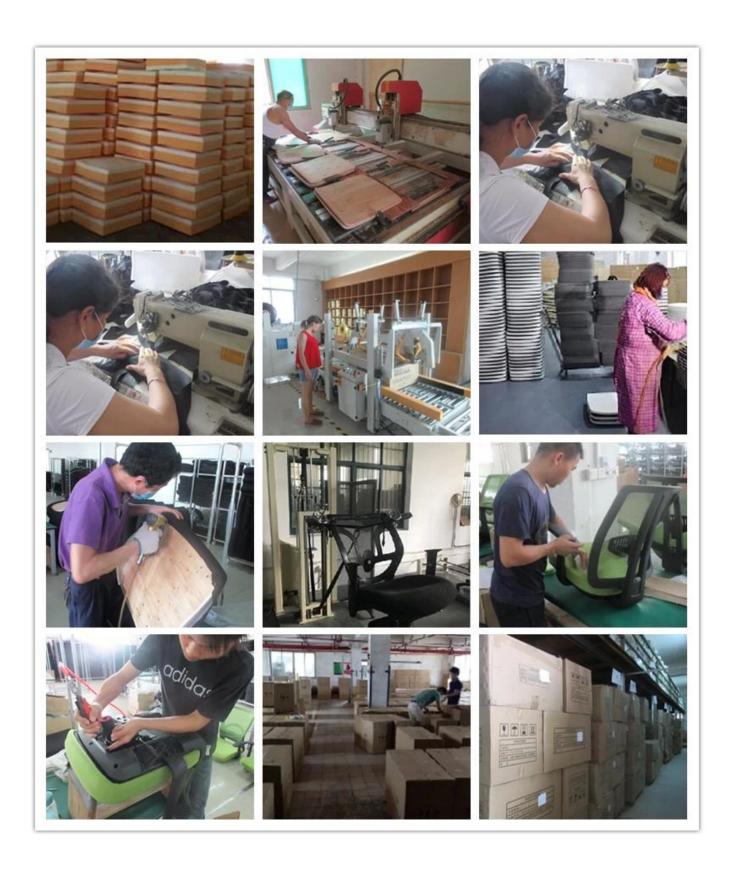

original foam (5cm) |         |
| Plywood         | 12mm plywood seat         |         |
| Base            | Metal paint               |         |
| Size/cm         | Total Width               |         |
|                 | Total Depth               |         |
|                 | Total Height              |         |
|                 | Seat Width                |         |
|                 | Seat Depth                |         |
|                 | Seat Height               |         |
|                 | Arm Width                 |         |
| Package         | pcs/ctn                   |         |
| СВМ             | 0.07/pc                   |         |
| Loading Qty/pcs | 20GP                      | 40HQ    |
|                 | 300-350                   | 850-900 |



WORKSHOP







## CERTIFICATE



## SHIPPING

- A. Depends on your qty and requirement of order ,
- 15-25 work days for 1\*40HQ container, 15-35 days for 2\*40HQ and so on......
- B. EX works, FOB shenzhen, CIF, C&F ,LC and so on , delivery terms discuss with salesman.

- A. Own complete supply chain.
- B. 100% quality guaranteed.
- C. Reasonable price.
- D. Products are in various style.
- E. Good performance for delivery.
- F. Adequate inventory(components).

Best after-sale service: If it appear any quality complaints and disputes, we will establish of product information feedback system, establish service files, responsible for the quality of the accident identified and deal with our client.

### FAQ

#### Q1:Can we have your sample?

A:Sure.Sample are available for each model.They can be ready