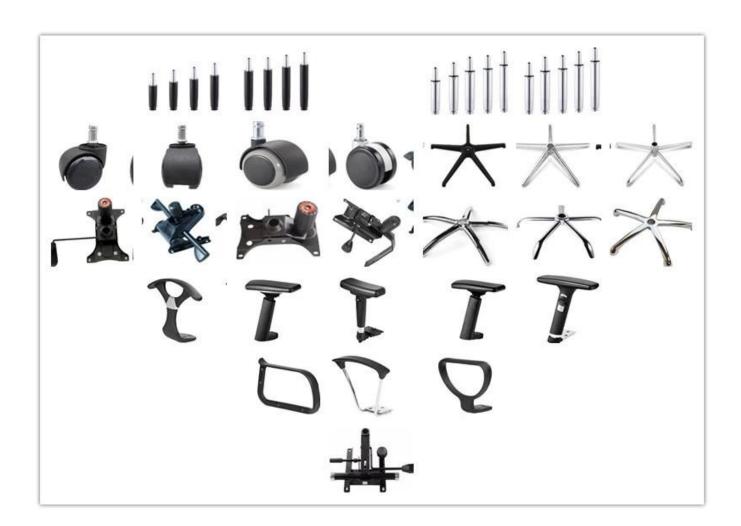

|      |
| Size/cm         | Total Width                        |      |
|                 | Total Depth                        |      |
|                 | Total Height                       |      |
|                 | Seat Width                         |      |
|                 | Seat Depth                         |      |
|                 | Seat Height                        |      |
|                 | Back Height                        |      |
|                 | Arm Width                          |      |
| Package         | 2 pcs/ctn                          |      |
| CBM             | 0.05 /pc                           |      |
| Loading Qty/pcs | 20GP                               | 40HQ |
|                 | 520                                | 1320 |

PARTS REFERENCE •



WORKSHOP







## CERTIFICATE



## SHIPPING

- A. Depends on your qty and requirement of order,
- 15-25 work days for 1\*40HQ container, 15-35 days for 2\*40HQ and so on......
- B. EX works, FOB shenzhen, CIF, C&F, LC and so on, delivery terms discuss with salesman.

## **OUR SERVICE**

- A. Own complete supply chain.
- B. 100% quality guaranteed.
- C. Reasonable price.
- D. Products are in various style.
- E. Good performance for delivery.
- F. Adequate inventory(components).

Best after-sale service: If it appear any quality complaints and disputes, we will establish of product information feedback system, establish service files, responsible for the quality of the accident identified and deal with our client.

FAQ

#### Q1:Can we have your sample?

A:Sure.Sample are available for ea