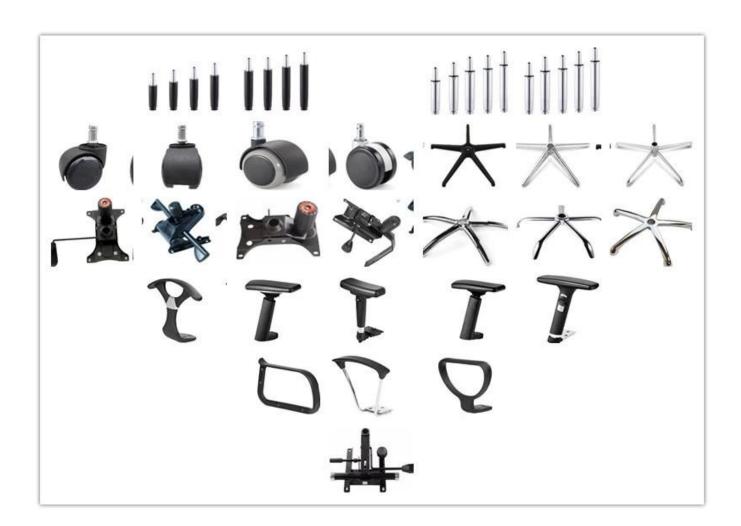

# 

| ITEM            | DESCRIPTION                |      |
|-----------------|----------------------------|------|
| Upholstery      | Mesh back & Elastic fabric |      |
| PP structure    | PP                         |      |
| Castor          | *                          |      |
| Gaslift         | *                          |      |
| Mechanism       | *                          |      |
| Foam            | 45kgs original foam(5cm)   |      |
| Plywood         | 12mm plywood seat          |      |
| Armrest         | PP with metal chrome       |      |
| Lumbar support  | *                          |      |
| Base            | Metal chrome               |      |
| Headrest        | *                          |      |
| Seat cover      | *                          |      |
| Size/cm         | Total Width                |      |
|                 | Total Depth                |      |
|                 | Total Height               |      |
|                 | Seat Width                 |      |
|                 | Seat Depth                 |      |
|                 | Seat Height                |      |
|                 | Back Height                |      |
|                 | Arm Width                  |      |
| Package         | pcs/ctn                    |      |
| CBM             | /pc                        |      |
| Loading Qty/pcs | 20GP                       | 40HQ |
|                 |                            |      |