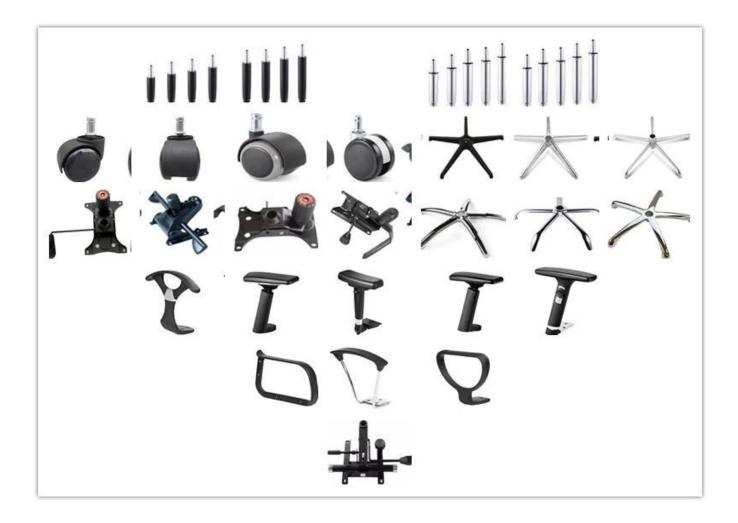

|
| 20GP                               | 40HQ                                                                                                                                                                                                                                                                                                 |
|                                    | Mesh back & Elastic fabricPPDia 50mm black nylon castor(B)XQ 85mm black gaslift(BIFMA)2.5mm butterfly mechanism(BIF45kgs original foam(5cm)12mm plywood seatPP with metal chrome*300mm metal chrome**Total WidthTotal DepthTotal HeightSeat WidthSeat DepthSeat HeightBack HeightArm Widthpcs/ctn/pc |

## PARTS REFERENCE



WORKSHOP



-• ENGINEERING CASE •\_\_\_\_\_



### **OUR PHOTOS**



### CERTIFICATE

6 -

- @



### SHIPPING

- •
- A. Depends on your qty and requirement of order ,

0

- 15-25 work days for 1\*40HQ container, 15-35 days for 2\*40HQ and so on.....
- B. EX works, FOB shenzhen, CIF, C&F ,LC and so on,

delivery terms discuss with salesman.

A. Own complete supply chain.

- -

- B. 100% quality guaranteed.
- C. Reasonable price.
- D. Products are in various style.
- E. Good performance for delivery.
- F. Adequate inventory(components).

Best after-sale service: If it appear any quality complaints and disputes, we will establish of product information feedback system, establish service files, responsible for the quality of the accident identified and deal with our client .

**OUR SERVICE*