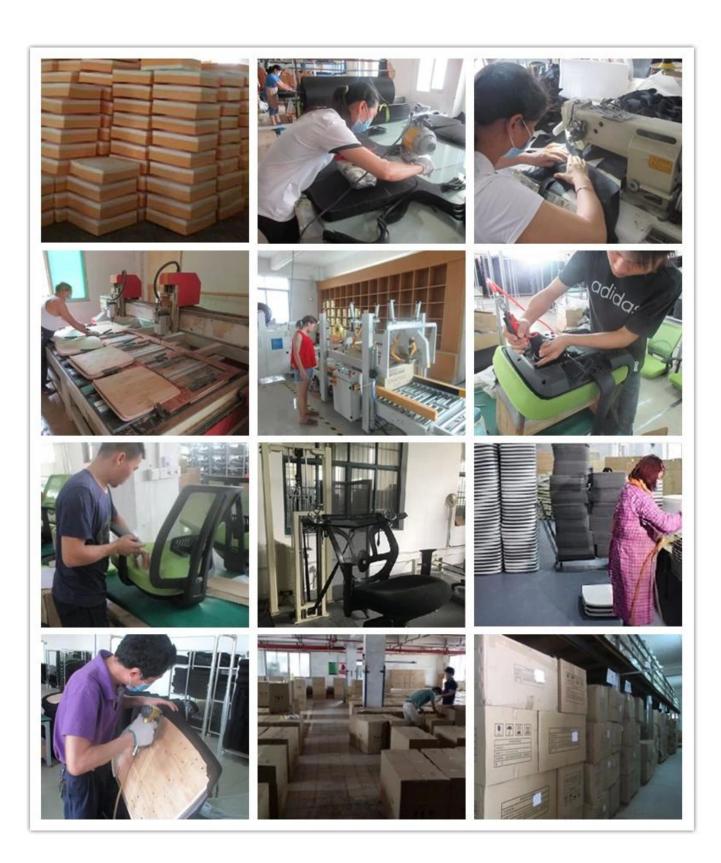

|
| 20GP                               | 40HQ                                                                                                                                                                                                                                                                                                 |
|                                    | Mesh back & Elastic fabricPPDia 50mm black nylon castor(B)XQ 85mm black gaslift(BIFMA)2.5mm butterfly mechanism(BIF45kgs original foam(5cm)12mm plywood seatPP with metal chrome*300mm metal chrome**Total WidthTotal DepthTotal HeightSeat WidthSeat DepthSeat HeightBack HeightArm Widthpcs/ctn/pc |

## PARTS REFERENCE



WORKSHOP



-• ENGINEERING CASE •\_\_\_\_\_



### **OUR PHOTOS**



### CERTIFICATE

6 -

- @



### SHIPPING

- •
- A. Depends on your qty and requirement of order ,

0

- 15-25 work days for 1\*40HQ container, 15-35 days for 2\*40HQ and so on.....
- B. EX works, FOB shenzhen, CIF, C&F ,LC and so on,

delivery terms discuss with salesman.

A. Own complete supply chain.

- -

- B. 100% quality guaranteed.
- C. Reasonable price.
- D. Products are in various style.
- E. Good performance for delivery.
- F. Adequate inventory(components).

Best after-sale service: If it appear any quality complaints and disputes, we will establish of product information feedback system, establish service files, responsible for the quality of the accident identified and deal with our client .

**OUR SERVICE** 

FAQ

###