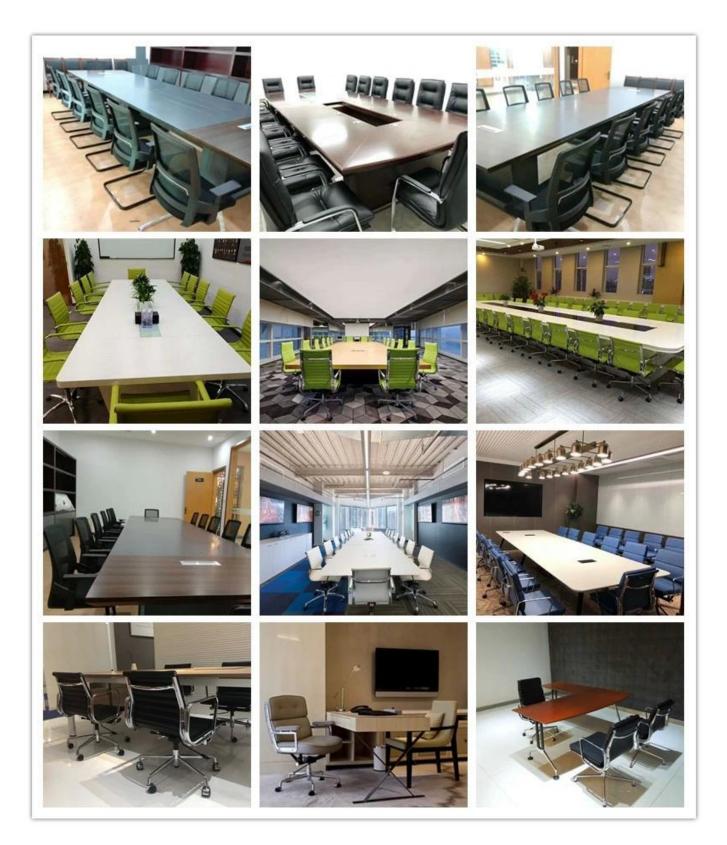

|
| 20GP                               | 40HQ                                                                                                                                                                                                                                                                                                 |
|                                    | Mesh back & Elastic fabricPPDia 50mm black nylon castor(B)XQ 85mm black gaslift(BIFMA)2.5mm butterfly mechanism(BIF45kgs original foam(5cm)12mm plywood seatPP with metal chrome*300mm metal chrome**Total WidthTotal DepthTotal HeightSeat WidthSeat DepthSeat HeightBack HeightArm Widthpcs/ctn/pc |

## PARTS REFERENCE



WORKSHOP



-• ENGINEERING CASE •\_\_\_\_\_



### **OUR PHOTOS**



### CERTIFICATE

6 -

- @



### SHIPPING

- •
- A. Depends on your qty and requirement of order ,

0

- 15-25 work days for 1\*40HQ container, 15-35 days for 2\*40HQ and so on.....
- B. EX works, FOB shenzhen, CIF, C&F ,LC and so on,

delivery terms discuss with salesman.

A. Own complete supply chain.

- -

- B. 100% quality guaranteed.
- C. Reasonable price.
- D. Products are in various style.
- E. Good performance for delivery.
- F. Adequate inventory(components).

Best after-sale service: If it appear any quality complaints and disputes, we will establish of product information feedback system, establish service files, responsible for the quality of the accident identified and deal with our client .

**OUR SERVICE** 

FAQ

#### Q1:Can we have your sample?

A:Su