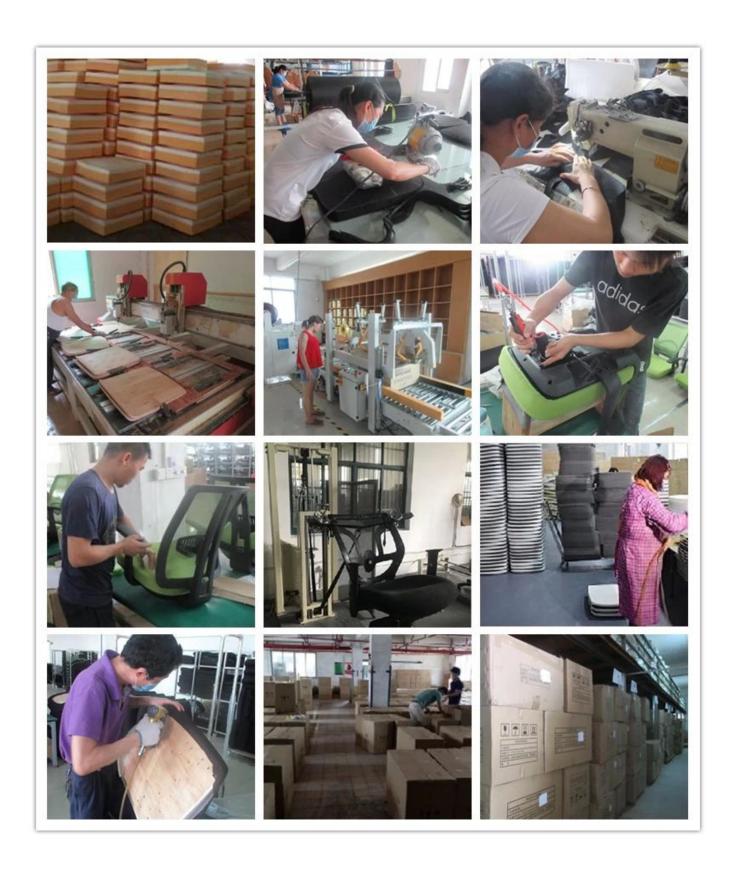

| *                          |      |
| Seat cover      | *                          |      |
| Size/cm         | Total Width                | 60   |
|                 | Total Depth                | 55   |
|                 | Total Height               | 59   |
|                 | Seat Width                 |      |
|                 | Seat Depth                 |      |
|                 | Seat Height                |      |
|                 | Back Height                |      |
|                 | Arm Width                  |      |
| Package         | 3 pcs/ctn                  |      |
| CBM             | 0.07/pc                    |      |
| Loading Qty/pcs | 20GP                       | 40HQ |
|                 | 375                        | 945  |

PARTS REFERENCE •



WORKSHOP







## CERTIFICATE



### SHIPPING

- A. Depends on your qty and requirement of order,
- 15-25 work days for 1\*40HQ container, 15-35 days for 2\*40HQ and so on.....
- B. EX works, FOB shenzhen, CIF, C&F, LC and so on, delivery terms discuss with salesman.

#### **OUR SERVICE**

- A. Own complete supply chain.
- B. 100% quality guaranteed.
- C. Reasonable price.
- D. Products are in various style.
- E. Good performance for delivery.
- F. Adequate inventory(components).

Best after-sale service: If it appear any quality complaints and disputes, we will establish of product information feedback system, establish service files, responsible for the quality of the accident identified and deal with our client.

FAQ

#### Q1:Can we have your sample?

A:Sure.Sample are available for each model.T