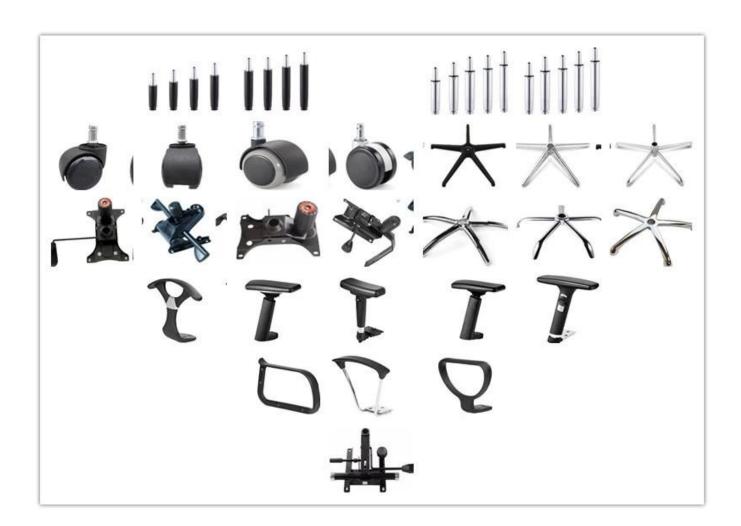

adrest        | *                          |      |
| Seat cover      | *                          |      |
| Size/cm         | Total Width                | 60   |
|                 | Total Depth                | 55   |
|                 | Total Height               | 59   |
|                 | Seat Width                 |      |
|                 | Seat Depth                 |      |
|                 | Seat Height                |      |
|                 | Back Height                |      |
|                 | Arm Width                  |      |
| Package         | 3 pcs/ctn                  |      |
| CBM             | 0.07/pc                    |      |
| Loading Qty/pcs | 20GP                       | 40HQ |
|                 | 375                        | 945  |

PARTS REFERENCE •



WORKSHOP







## CERTIFICATE



### SHIPPING

- A. Depends on your qty and requirement of order,
- 15-25 work days for 1\*40HQ container, 15-35 days for 2\*40HQ and so on.....
- B. EX works, FOB shenzhen, CIF, C&F, LC and so on, delivery terms discuss with salesman.

#### **OUR SERVICE**

- A. Own complete supply chain.
- B. 100% quality guaranteed.
- C. Reasonable price.
- D. Products are in various style.
- E. Good performance for delivery.
- F. Adequate inventory(components).

Best after-sale service: If it appear any quality complaints and disputes, we will establish of product information feedback system, establish service files, responsible for the quality of the accident identified and deal with our client.

FAQ

#### Q1:Can we have your sample?

A:Sure.Sample are available for