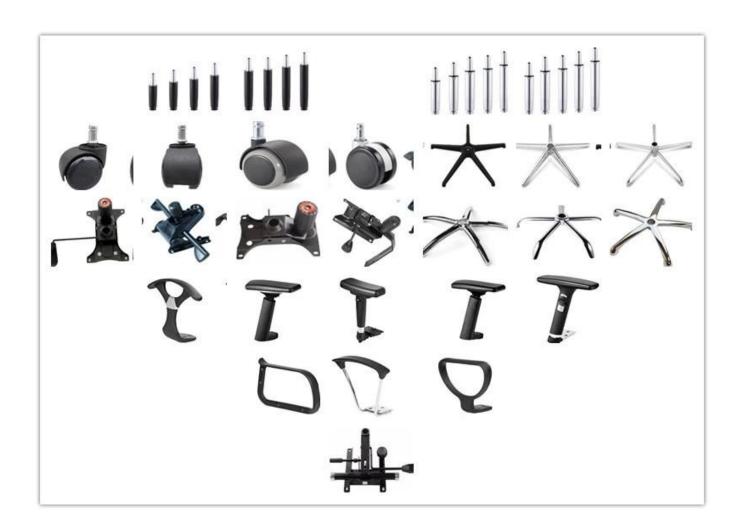

# 

| ITEM            | DESCRIPTION                        |      |
|-----------------|------------------------------------|------|
| Upholstery      | Mesh back & Elastic fabric         |      |
| PP structure    | Nylon                              |      |
| Castor          | Dia 50mm black nylon castor(BIFMA) |      |
| Gaslift         | XQ 85mm black gaslift(BIFMA)       |      |
| Mechanism       | 2.5mm butterfly mechanism(BIFMA)   |      |
| Foam            | 45kgs original foam(5cm)           |      |
| Plywood         | 12mm plywood seat                  |      |
| Armrest         | PP                                 |      |
| Lumbar support  | *                                  |      |
| Base            | 300mm metal chrome                 |      |
| Headrest        | *                                  |      |
| Seat cover      | *                                  |      |
| Size/cm         | Total Width                        | 60   |
|                 | Total Depth                        | 55   |
|                 | Total Height                       | 59   |
|                 | Seat Width                         |      |
|                 | Seat Depth                         |      |
|                 | Seat Height                        |      |
|                 | Back Height                        |      |
|                 | Arm Width                          |      |
| Package         | 3 pcs/ctn                          |      |
| CBM             | 0.07/pc                            |      |
| Loading Qty/pcs | 20GP                               | 40HQ |
|                 | 375                                | 945  |