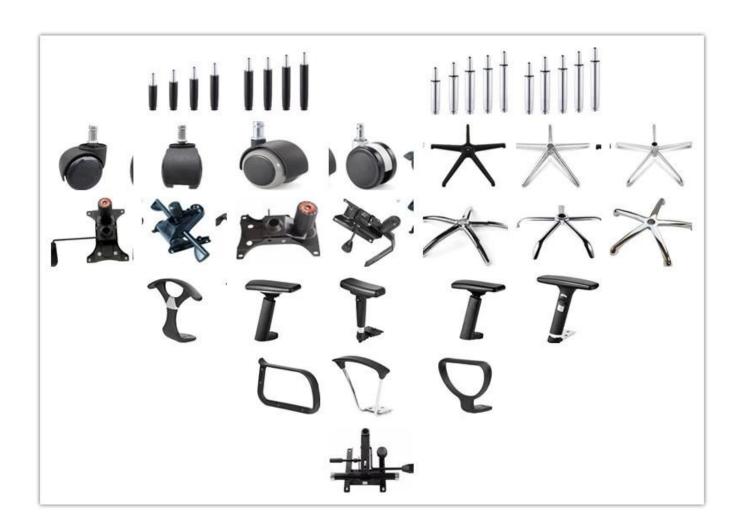

# 

| ITEM            | DESCRIPTION                             |      |
|-----------------|-----------------------------------------|------|
| Upholstery      | Mesh back & Elastic fabric              |      |
| PP structure    | PP with glassfibre(BIFMA standard)      |      |
| Castor          | *                                       |      |
| Gaslift         | *                                       |      |
| Mechanism       | *                                       |      |
| Foam            | 45kgs original foam(5cm)                |      |
| Plywood         | 12mm plywood seat                       |      |
| Armrest         | PP with glassfibre,capacity 90kg(BIFMA) |      |
| Lumbar support  | *                                       |      |
| Base            | 25*25*2.0mm metal paint                 |      |
| Headrest        | *                                       |      |
| Seat cover      | *                                       |      |
| Size/cm         | Total Width                             | 60   |
|                 | Total Depth                             | 55   |
|                 | Total Height                            | 59   |
|                 | Seat Width                              |      |
|                 | Seat Depth                              |      |
|                 | Seat Height                             |      |
|                 | Back Height                             |      |
|                 | Arm Width                               |      |
| Package         | 3 pcs/ctn                               |      |
| CBM             | 0.07 /pc                                |      |
| Loading Qty/pcs | 20GP                                    | 40HQ |
|                 | 375                                     | 945  |