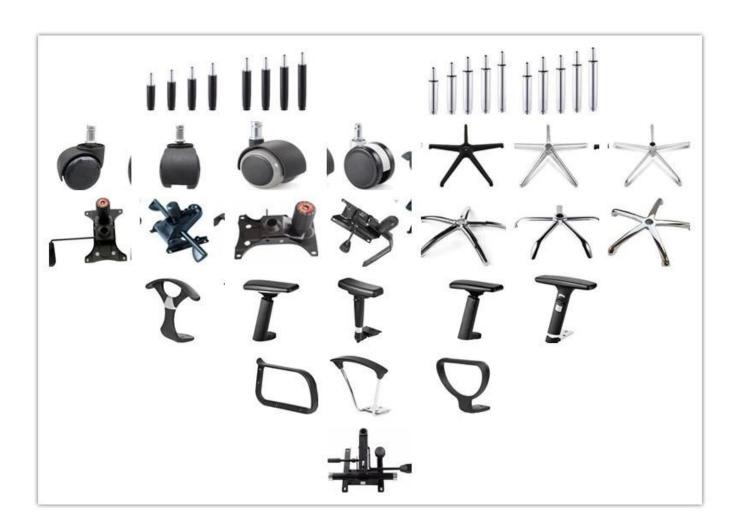

| Seat Width                                       |      | 48         |      |
|                 | Seat Depth                                       |      | 48         |      |
|                 | Seat Height                                      |      | 45-52      |      |
|                 | Arm Width                                        |      | 8          |      |
| Package         | 3 pcs/ctn                                        |      |            |      |
| CBM             | 0.10/pc                                          |      |            |      |
| Loading Qty/pcs | 20GP                                             |      | 40HQ       |      |
|                 | 280-350                                          |      | 680-750    |      |

PARTS REFERENCE •



WORKSHOP





**OUR PHOTOS** 



CERTIFICATE



## SHIPPING

- A. Depends on your qty and requirement of order,
- 15-25 work days for 1\*40HQ container, 15-35 days for 2\*40HQ and so on.....
- $\label{eq:B.EX} B. \ EX \ works, \ FOB \ shenzhen, \ CIF, \ C\&F \ , LC \ and \ so \ on \ ,$  delivery terms discuss with salesman.

- A. Own complete supply chain.
- B. 100% quality guaranteed.
- C. Reasonable price.
- D. Products are in various style.
- E. Good performance for delivery.
- F. Adequate inventory(components).

Best after-

sale service: If it apper any quality complaints and disputes, we will establish of product information feedback system, establish service files, responsible for the quality of the accident identified and deal with our clients.

### FAQ

#### Q1:Can we have your