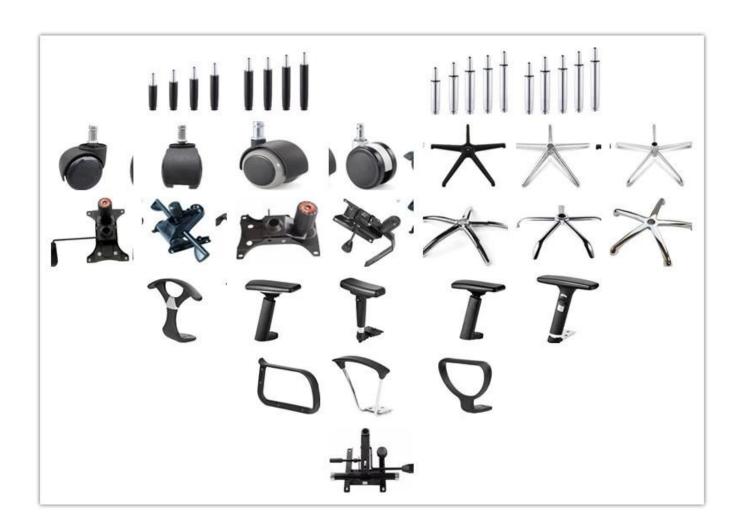

## 

| ITEM            | DESCRIPTION                              |      |
|-----------------|------------------------------------------|------|
| Upholstery      | Mesh back & Elastic fabric               |      |
| PP structure    | PP with glassfibre(BIFMA standard)       |      |
| Castor          | Dia 50mm black nylon castor(BIFMA)       |      |
| Gaslift         | XQ 85mm black gaslift(BIFMA)             |      |
| Mechanism       | 2.5mm butterfly mechanism(BIFMA)         |      |
| Foam            | 45kgs original foam(5cm)                 |      |
| Plywood         | 12mm plywood seat                        |      |
| Armrest         | PP with glassfibre,capacity 90kg(BIFMA)  |      |
| Lumbar support  | *                                        |      |
| Base            | 320mm nylon base(BIFMA),capacity 1136kg. |      |
| Headrest        | *                                        |      |
| Seat cover      | *                                        |      |
| Size/cm         | Total Width                              | 60   |
|                 | Total Depth                              | 55   |
|                 | Total Height                             | 59   |
|                 | Seat Width                               |      |
|                 | Seat Depth                               |      |
|                 | Seat Height                              |      |
|                 | Back Height                              |      |
|                 | Arm Width                                |      |
| Package         | 3 pcs/ctn                                |      |
| CBM             | 0.07/pc                                  |      |
| Loading Qty/pcs | 20GP                                     | 40HQ |
|                 | 375                                      | 945  |