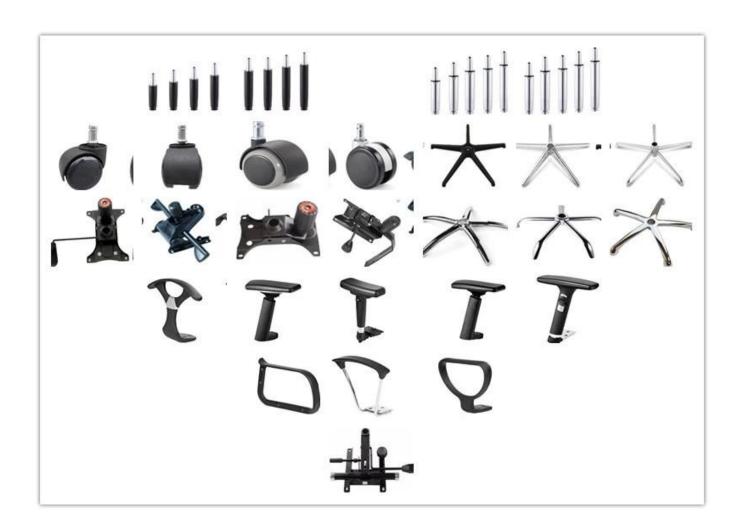

|  |  |
|                 | Total Depth                        |      |  |  |
|                 | Total Height                       |      |  |  |
|                 | Seat Width                         |      |  |  |
|                 | Seat Depth                         |      |  |  |
|                 | Seat Height                        |      |  |  |
|                 | Back Height                        |      |  |  |
|                 | Arm Width                          |      |  |  |
| Package         | 2 pcs/ctn                          |      |  |  |
| CBM             | /pc                                |      |  |  |
| Loading Qty/pcs | 20GP                               | 40HQ |  |  |
|                 |                                    |      |  |  |

PARTS REFERENCE •



WORKSHOP







# CERTIFICATE



# SHIPPING

- A. Depends on your qty and requirement of order,
- 15-25 work days for 1\*40HQ container, 15-35 days for 2\*40HQ and so on......
- B. EX works, FOB shenzhen, CIF, C&F, LC and so on, delivery terms discuss with salesman.

#### **OUR SERVICE**

- A. Own complete supply chain.
- B. 100% quality guaranteed.
- C. Reasonable price.
- D. Products are in various style.
- E. Good performance for delivery.
- F. Adequate inventory(components).

Best after-sale service: If it appear any quality complaints and disputes, we will establish of product information feedback system, establish service files, responsible for the quality of the accident identified and deal with our client.

## FAQ

#### Q1:Can we have your sample?

A:Sure.Sample are available for