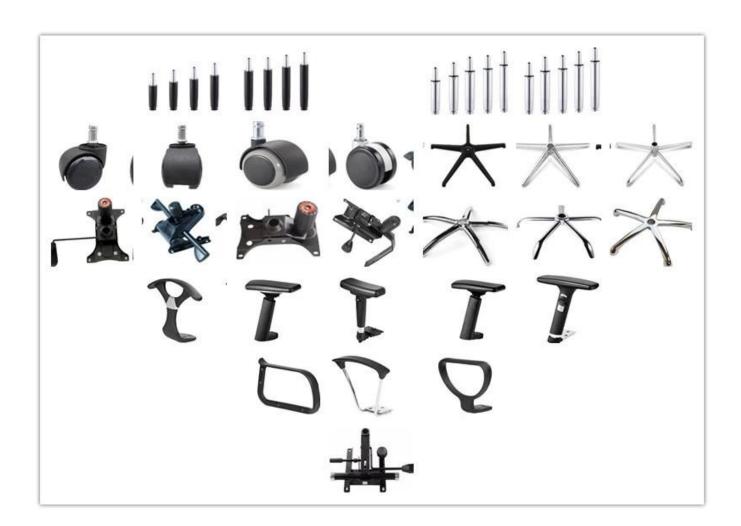

| Total Width                                |      |
|                 | Total Depth                                |      |
|                 | Total Height                               |      |
|                 | Seat Width                                 |      |
|                 | Seat Depth                                 |      |
|                 | Seat Height                                |      |
|                 | Arm Width                                  |      |
| Package         | 2 pcs/ctn                                  |      |
| CBM             | 0.085/pc                                   |      |
| Loading Qty/pcs | 20GP                                       | 40HQ |
|                 | 329                                        | 800  |

PARTS REFERENCE •



WORKSHOP







### SHIPPING

- A. Depends on your qty and requirement of order ,
- 15-25 work days for 1\*40HQ container, 15-35 days for 2\*40HQ and so on......
- B. EX works, FOB shenzhen, CIF, C&F ,LC and so on , delivery terms discuss with salesman.

## **OUR SERVICE**

- A. Own complete supply chain.
- B. 100% quality guaranteed.
- C. Reasonable price.
- D. Products are in various style.
- E. Good performance for delivery.
- F. Adequate inventory(components).

Best after-sale service: If it appear any quality complaints and disputes, we will establish of product information feedback system, establish service files, responsible for the quality of the accident identified and deal with our client.

### FAQ

#### Q1:Can we have your sample?

A:Sure.Sample are available for each model.Th