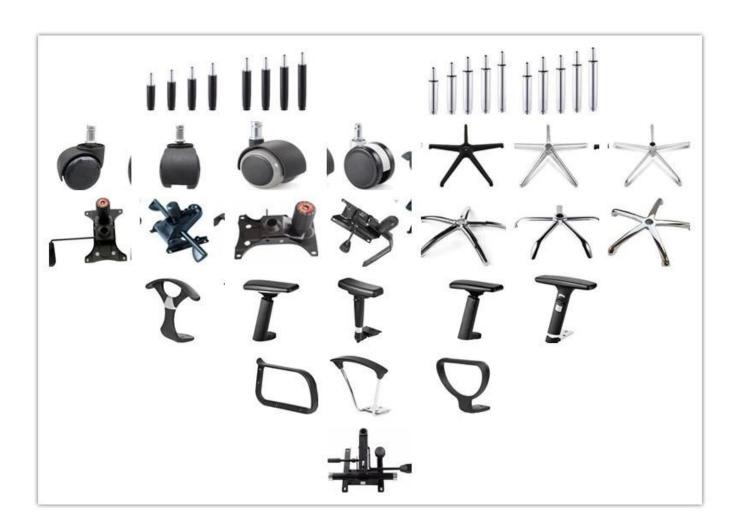

# 

| project         | description                         |      |
|-----------------|-------------------------------------|------|
| Interior        | Mesh back & stretch fabric          |      |
| PP structure    | nylon                               |      |
| Ramie           | Dia 50mm black nylon caster (BIFMA) |      |
| mechanism       | Foldable                            |      |
| foam            | 45 kg original foam (5cm)           |      |
| armrest         | Fixed PP                            |      |
| basis           | Metallic paint                      |      |
| Size / cm       | total w ^IDþ                        |      |
|                 | total dEPTH                         |      |
|                 | total HEight                        |      |
|                 | smalleat w ^IDþ                     |      |
|                 | smalleat dEPTH                      |      |
|                 | smalleat HEight                     |      |
|                 | Back HEight                         |      |
|                 | arm w ^IDþ                          |      |
| package         | 2 pieces / piece                    |      |
| CBM             | 0.05 / pc                           |      |
| Loading         | 20GP                                | 40HQ |
| quantity/number | 520                                 | 1320 |