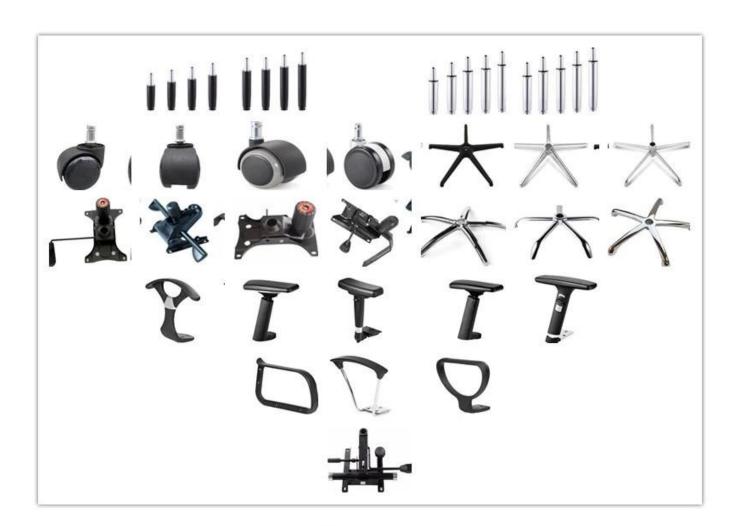

## 

| ITEM            | DESCRIPTION                             |      |
|-----------------|-----------------------------------------|------|
| Upholstery      | Mesh back & Elastic fabric              |      |
| PP structure    | PP with metal                           |      |
| Castor          | Dia 50mm black nylon castor(BIFMA)      |      |
| Gaslift         | XQ 85mm black gaslift(BIFMA)            |      |
| Mechanism       | Multifunction with safety lock(BIFMA)   |      |
| Foam            | 45kgs original foam(5cm)                |      |
| Plywood         | 12mm plywood seat                       |      |
| Armrest         | PP with glassfibre,capacity 90kg(BIFMA) |      |
| Lumbar support  | Yes                                     |      |
| Base            | Metal chrome                            |      |
| Headrest        | Fixed                                   |      |
| Seat cover      | *                                       |      |
| Size/cm         | Total Width                             |      |
|                 | Total Depth                             |      |
|                 | Total Height                            |      |
|                 | Seat Width                              |      |
|                 | Seat Depth                              |      |
|                 | Seat Height                             |      |
|                 | Back Height                             |      |
|                 | Arm Width                               |      |
| Package         | 2 pcs/ctn                               |      |
| CBM             | /pc                                     |      |
| Loading Qty/pcs | 20GP                                    | 40HQ |
|                 |                                         |      |