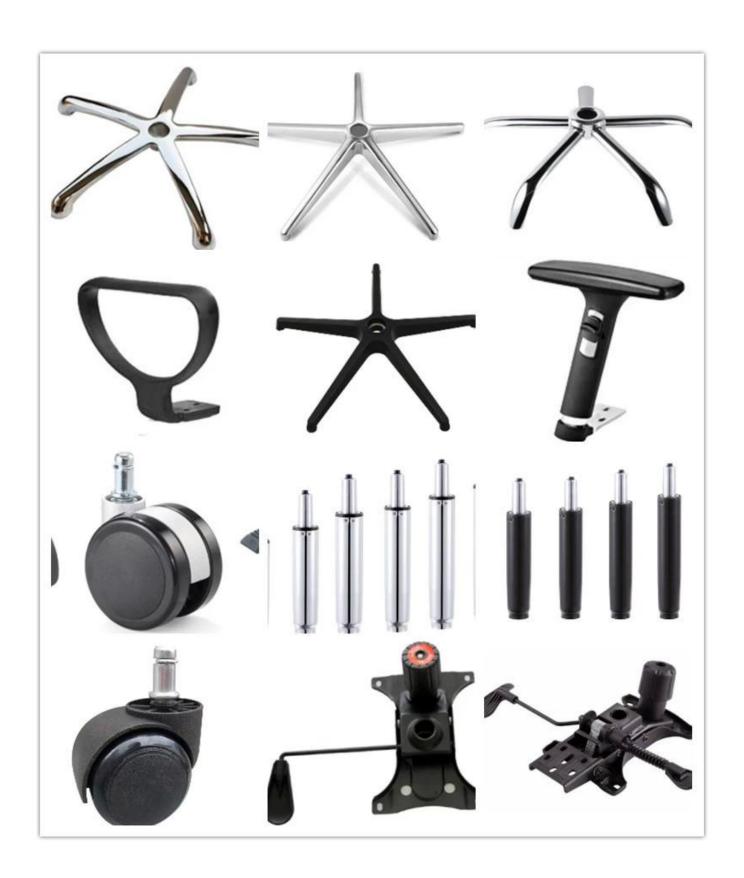

|      |
| Mechanism       | Stackable          |      |
| Foam            | Original foam      |      |
| Base            | 1.2mm metal chrome |      |
| Size/cm         |                    |      |
|                 | Total Depth        |      |
|                 | Total Height       |      |
|                 | Seat Width         |      |
|                 | Seat Depth         |      |
|                 | Seat Height        |      |
|                 | Back Height        |      |
|                 | Arm Width          |      |
| Package         | 5 pcs/ctn          |      |
| CBM             | 0.05 /pc           |      |
| Loading Qty/pcs | 20GP               | 40HQ |
|                 | 520                | 1320 |

Metal Chrome Training Table And Chair Supplier China





**WORKSHOP** 







# CERTIFICATE



## SHIPPING

- A. Depends on your qty and requirement of order,
- 15-25 work days for 1\*40HQ container, 15-35 days for 2\*40HQ and so on......
- B. EX works, FOB shenzhen, CIF, C&F, LC and so on, delivery terms discuss with salesman.

#### **OUR SERVICE**

- A. Own complete supply chain.
- B. 100% quality guaranteed.
- C. Reasonable price.
- D. Products are in various style.
- E. Good performance for delivery.
- F. Adequate inventory(components).

Best after-sale service: If it appear any quality complaints and disputes, we will establish of product information feedback system, establish service files, responsible for the quality of the accident identified and deal with our client.

FAQ

#### Q1:Can we have your sample?

A:Sure.Sample are available