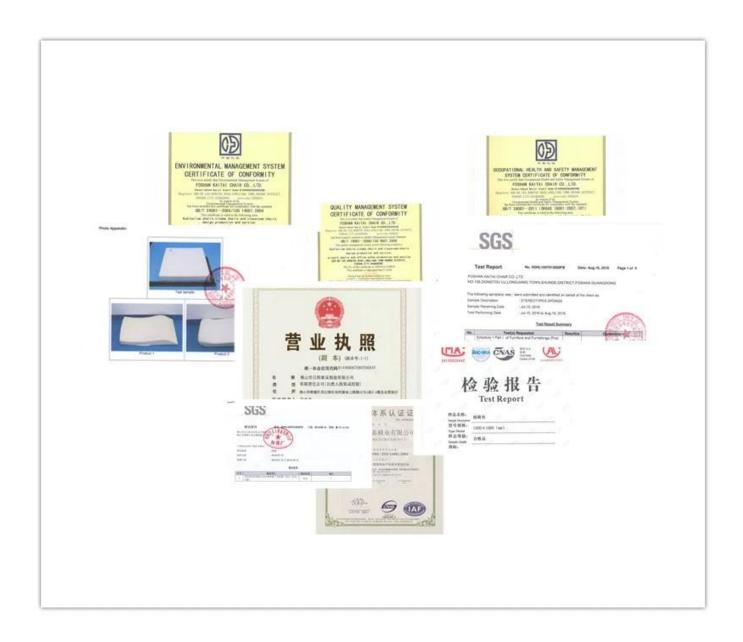

| Stackable          |      |
| Foam            | Original foam      |      |
| Base            | 1.2mm metal chrome |      |
| Size/cm         |                    |      |
|                 | Total Depth        |      |
|                 | Total Height       |      |
|                 | Seat Width         |      |
|                 | Seat Depth         |      |
|                 | Seat Height        |      |
|                 | Back Height        |      |
|                 | Arm Width          |      |
| Package         | 5 pcs/ctn          |      |
| CBM             | 0.05 /pc           |      |
| Loading Qty/pcs | 20GP               | 40HQ |
|                 | 520                | 1320 |

Metal Chrome Training Table And Chair Supplier China





**WORKSHOP** 







# CERTIFICATE



## SHIPPING

- A. Depends on your qty and requirement of order,
- 15-25 work days for 1\*40HQ container, 15-35 days for 2\*40HQ and so on......
- B. EX works, FOB shenzhen, CIF, C&F, LC and so on, delivery terms discuss with salesman.

#### **OUR SERVICE**

- A. Own complete supply chain.
- B. 100% quality guaranteed.
- C. Reasonable price.
- D. Products are in various style.
- E. Good performance for delivery.
- F. Adequate inventory(components).

Best after-sale service: If it appear any quality complaints and disputes, we will establish of product information feedback system, establish service files, responsible for the quality of the accident identified and deal with our client.

FAQ

#### Q1:Can we have your sample?

A:Sure.Sample are available for each model.They can be ready in 7-