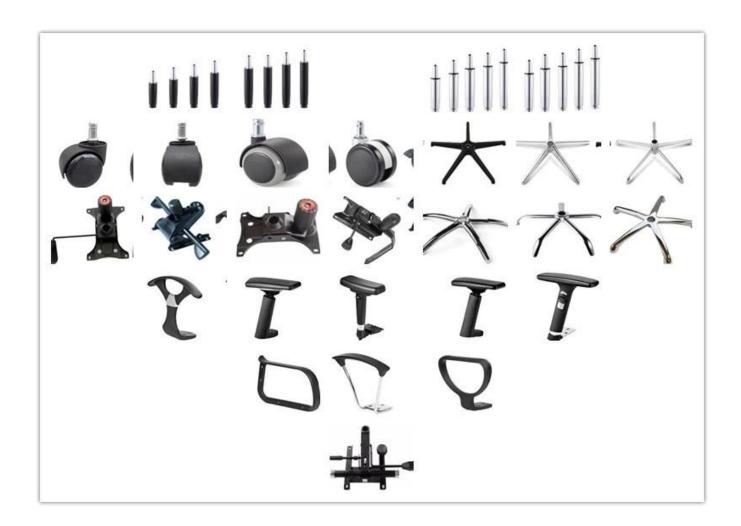

# 

| ITEM            | DESCRIPTION                             |      |  |
|-----------------|-----------------------------------------|------|--|
| Upholstery      | Mesh back & Elastic fabric              |      |  |
| PP structure    | Nylon                                   |      |  |
| Castor          | *                                       |      |  |
| Gaslift         | *                                       |      |  |
| Mechanism       | *                                       |      |  |
| Foam            | 45kgs original foam(5cm)                |      |  |
| Plywood         | 12mm plywood seat                       |      |  |
| Armrest         | PP with glassfibre,capacity 90kg(BIFMA) |      |  |
| Lumbar support  | *                                       |      |  |
| Base            | 25*25*2.0mm metal paint                 |      |  |
| Headrest        | *                                       |      |  |
| Seat cover      | *                                       |      |  |
| Size/cm         | Total Width                             | 60   |  |
|                 | Total Depth                             | 55   |  |
|                 | Total Height                            | 59   |  |
|                 | Seat Width                              |      |  |
|                 | Seat Depth                              |      |  |
|                 | Seat Height                             |      |  |
|                 | Back Height                             |      |  |
|                 | Arm Width                               |      |  |
| Package         | 3 pcs/ctn                               |      |  |
| СВМ             | 0.07 /pc                                |      |  |
| Loading Qty/pcs | 20GP                                    | 40HQ |  |
|                 | 375                                     | 945  |  |