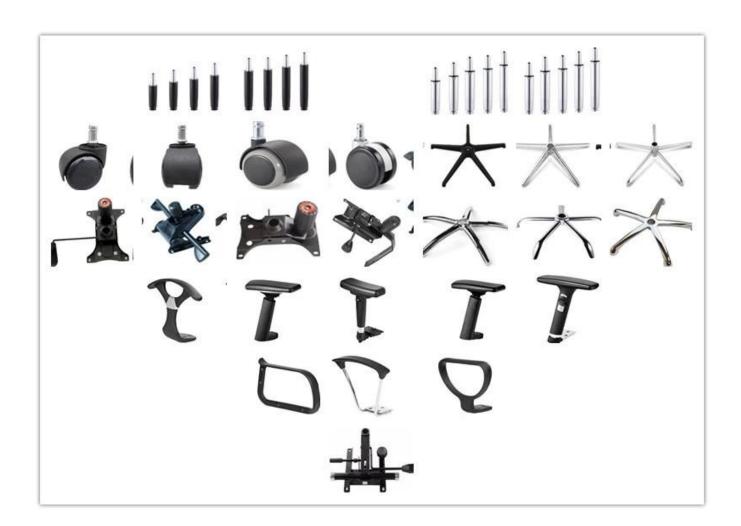

# 

| ITEM            | DESCRIPTION                        |      |
|-----------------|------------------------------------|------|
| Upholstery      | Mesh back & Elastic fabric         |      |
| PP structure    | Nylon                              |      |
| Castor          | Dia 50mm black nylon castor(BIFMA) |      |
| Gaslift         | XQ 100mm black gaslift(BIFMA)      |      |
| Mechanism       | 2.5mm butterfly mechanism(BIFMA)   |      |
| Foam            | 45kgs original foam(5cm)           |      |
| Plywood         | 12mm plywood seat                  |      |
| Armrest         | PP                                 |      |
| Lumbar support  | *                                  |      |
| Base            | 300mm metal chrome                 |      |
| Headrest        | *                                  |      |
| Seat cover      | *                                  |      |
| Size/cm         | Total Width                        | 60   |
|                 | Total Depth                        | 55   |
|                 | Total Height                       | 59   |
|                 | Seat Width                         |      |
|                 | Seat Depth                         |      |
|                 | Seat Height                        |      |
|                 | Back Height                        |      |
|                 | Arm Width                          |      |
| Package         | 3 pcs/ctn                          |      |
| CBM             | 0.07/pc                            |      |
| Loading Qty/pcs | 20GP                               | 40HQ |
|                 | 375                                | 945  |