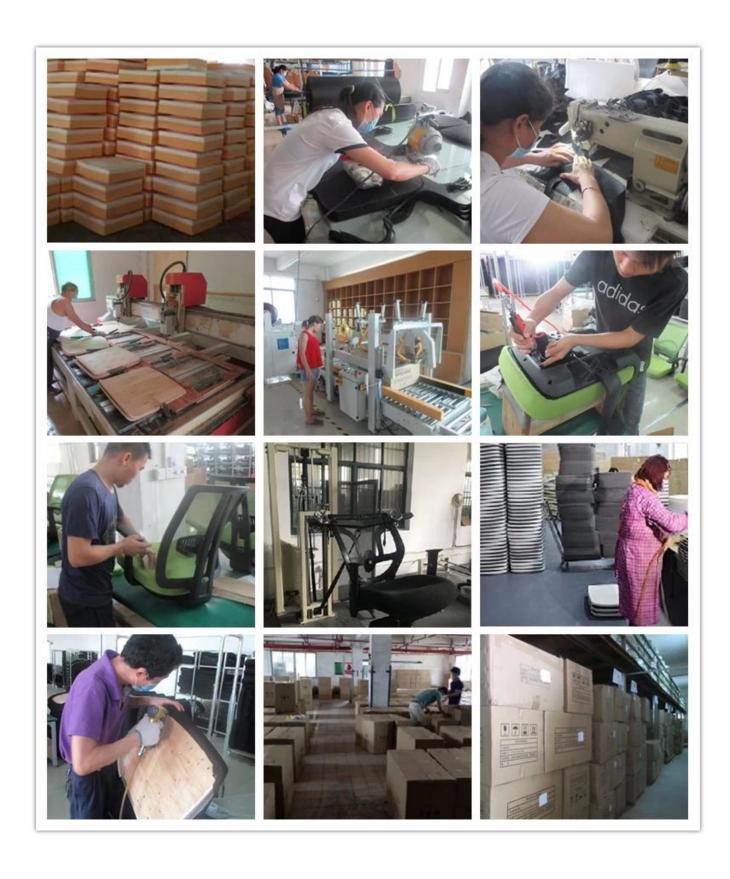

|      |
| Size/cm         | Total Width                        | 60   |
|                 | Total Depth                        | 55   |
|                 | Total Height                       | 59   |
|                 | Seat Width                         |      |
|                 | Seat Depth                         |      |
|                 | Seat Height                        |      |
|                 | Back Height                        |      |
|                 | Arm Width                          |      |
| Package         | 3 pcs/ctn                          |      |
| CBM             | 0.07/pc                            |      |
| Loading Qty/pcs | 20GP                               | 40HQ |
|                 | 375                                | 945  |



WORKSHOP







# CERTIFICATE



## SHIPPING

- A. Depends on your qty and requirement of order,
- 15-25 work days for 1\*40HQ container, 15-35 days for 2\*40HQ and so on......
- B. EX works, FOB shenzhen, CIF, C&F, LC and so on, delivery terms discuss with salesman.

## **OUR SERVICE**

- A. Own complete supply chain.
- B. 100% quality guaranteed.
- C. Reasonable price.
- D. Products are in various style.
- E. Good performance for delivery.
- F. Adequate inventory(components).

Best after-sale service: If it appear any quality complaints and disputes, we will establish of product information feedback system, establish service files, responsible for the quality of the accident identified and deal with our client.

FAQ

#### Q1:Can we have your sample?

A:Sure.Sample are available for each model.They