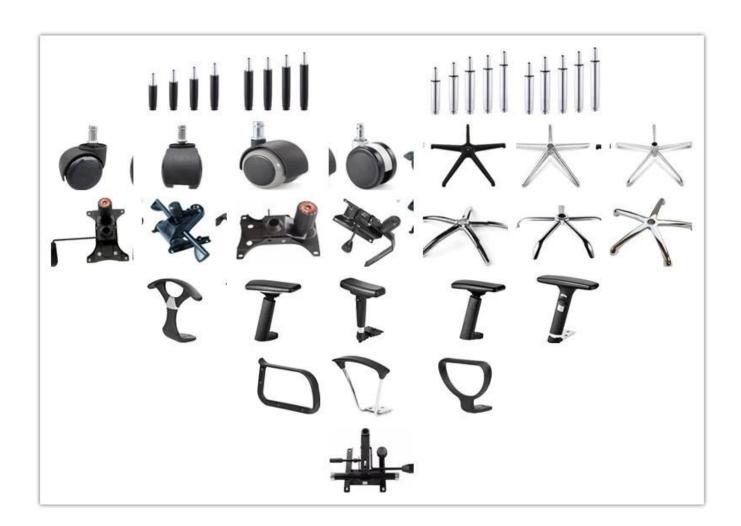

# 

| ITEM            | DESCRIPTION                             |      |
|-----------------|-----------------------------------------|------|
| Upholstery      | Mesh back & Elastic fabric              |      |
| PP structure    | PP with glassfibre(BIFMAstandard)       |      |
| Castor          | Dia 50mm black nylon castor(BIFMA)      |      |
| Gaslift         | XQ 85mm black gaslift(BIFMA)            |      |
| Mechanism       | 2.5mm butterfly mechanism(BIFMA)        |      |
| Foam            | 45kgs original foam(5cm)                |      |
| Plywood         | 12mm plywood seat                       |      |
| Armrest         | PP with glassfibre,capacity 90kg(BIFMA) |      |
| Lumbar support  | *                                       |      |
| Base            | Metal chrome                            |      |
| Headrest        | PP                                      |      |
| Seat cover      | *                                       |      |
| Size/cm         | Total Width                             |      |
|                 | Total Depth                             |      |
|                 | Total Height                            |      |
|                 | Seat Width                              |      |
|                 | Seat Depth                              |      |
|                 | Seat Height                             |      |
|                 | Back Height                             |      |
|                 | Arm Width                               |      |
| Package         | 2 pcs/ctn                               |      |
| CBM             | /pc                                     |      |
| Loading Qty/pcs | 20GP                                    | 40HQ |
|                 |                                         |      |