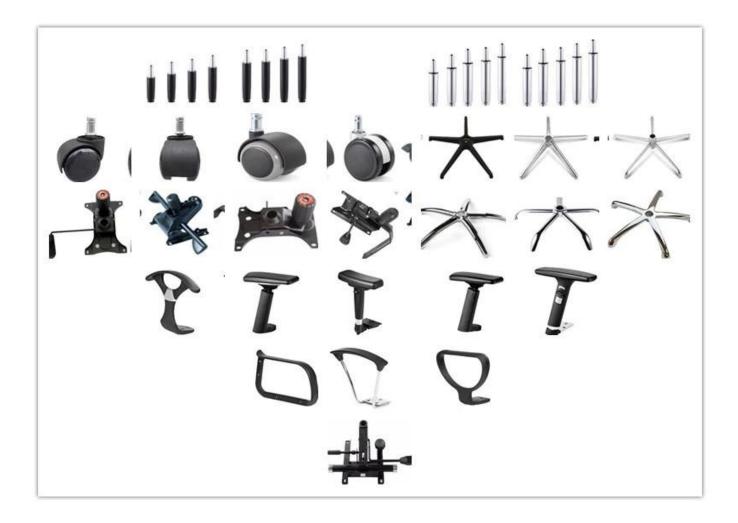

| 60   |
|                 | Total Depth                             | 55   |
|                 | Total Height                            | 59   |
|                 | Seat Width                              |      |
|                 | Seat Depth                              |      |
|                 | Seat Height                             |      |
|                 | Back Height                             |      |
|                 | Arm Width                               |      |
| Package         | 3 pcs/ctn                               |      |
| CBM             | 0.07 /pc                                |      |
| Loading Qty/pcs | 20GP                                    | 40HQ |
|                 | 375                                     | 945  |

## PARTS REFERENCE



WORKSHOP



-• ENGINEERING CASE •\_\_\_\_\_



## **OUR PHOTOS**



## CERTIFICATE

6 -

- @



### SHIPPING



A. Depends on your qty and requirement of order ,

- @

- 15-25 work days for 1\*40HQ container, 15-35 days for 2\*40HQ and so on.....
- B. EX works, FOB shenzhen, CIF, C&F ,LC and so on,

delivery terms discuss with salesman.

A. Own complete supply chain.

- -

B. 100% quality guaranteed.

C. Reasonable price.

D. Products are in various style.

E. Good performance for delivery.

F. Adequate inventory(components).

Best after-sale service: If it appear any quality complaints and disputes, we will establish of product information feedback system, establish service files, responsible for the quality of the accident identified and deal with our client .

**OUR SERVICE** 

FAQ

#