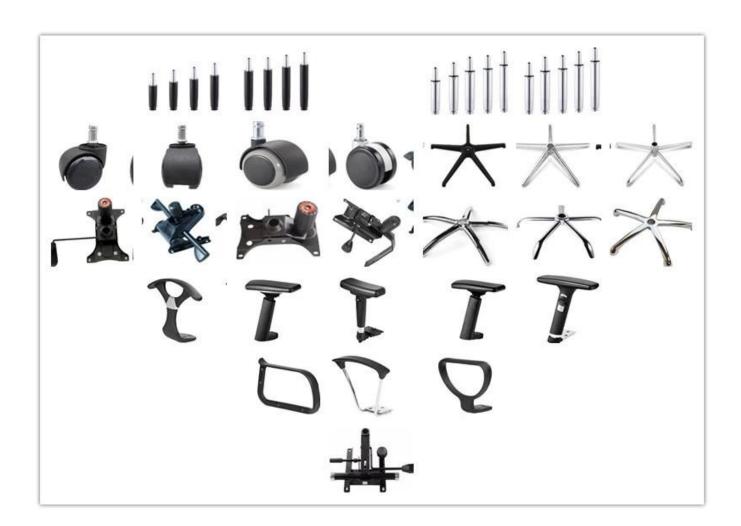

## 

| ITEM            | DESCRIPTION                             |      |
|-----------------|-----------------------------------------|------|
| Upholstery      | Mesh back & Elastic fabric              |      |
| PP structure    | Nylon                                   |      |
| Castor          | Dia 50mm black nylon castor(BIFMA)      |      |
| Gaslift         | XQ 85mm black gaslift(BIFMA)            |      |
| Mechanism       | 2.5mm butterfly mechanism(BIFMA)        |      |
| Foam            | 45kgs original foam(5cm)                |      |
| Plywood         | 12mm plywood seat                       |      |
| Armrest         | PP with glassfibre,capacity 90kg(BIFMA) |      |
| Lumbar support  | Yes                                     |      |
| Base            | 300mm metal chrome                      |      |
| Headrest        | *                                       |      |
| Seat cover      | *                                       |      |
| Size/cm         | Total Width                             | 60   |
|                 | Total Depth                             | 55   |
|                 | Total Height                            | 59   |
|                 | Seat Width                              |      |
|                 | Seat Depth                              |      |
|                 | Seat Height                             |      |
|                 | Back Height                             |      |
|                 | Arm Width                               |      |
| Package         | 3 pcs/ctn                               |      |
| CBM             | 0.07/pc                                 |      |
| Loading Qty/pcs | 20GP                                    | 40HQ |
|                 | 375                                     | 945  |