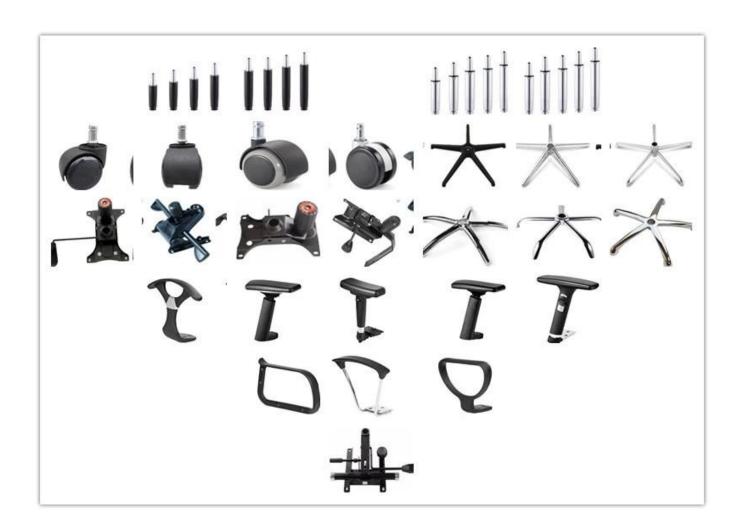

## 

| ITEM            | DESCRIPTION                             |      |
|-----------------|-----------------------------------------|------|
| Upholstery      | Mesh back & Elastic fabric              |      |
| PP structure    | Nylon                                   |      |
| Castor          | Dia 50mm black nylon castor(BIFMA)      |      |
| Gaslift         | XQ 85mm black gaslift(BIFMA)            |      |
| Mechanism       | 2.5mm butterfly mechanism(BIFMA)        |      |
| Foam            | 45kgs original foam(5cm)                |      |
| Plywood         | 12mm plywood seat                       |      |
| Armrest         | PP with glassfibre,capacity 90kg(BIFMA) |      |
| Lumbar support  | Yes                                     |      |
| Base            | 300mm metal chrome                      |      |
| Headrest        | Headrest is adjustable                  |      |
| Seat cover      | *                                       |      |
| Size/cm         | Total Width                             | 60   |
|                 | Total Depth                             | 55   |
|                 | Total Height                            | 59   |
|                 | Seat Width                              |      |
|                 | Seat Depth                              |      |
|                 | Seat Height                             |      |
|                 | Back Height                             |      |
|                 | Arm Width                               |      |
| Package         | 3 pcs/ctn                               |      |
| CBM             | 0.07/pc                                 |      |
| Loading Qty/pcs | 20GP                                    | 40HQ |
|                 | 375                                     | 945  |