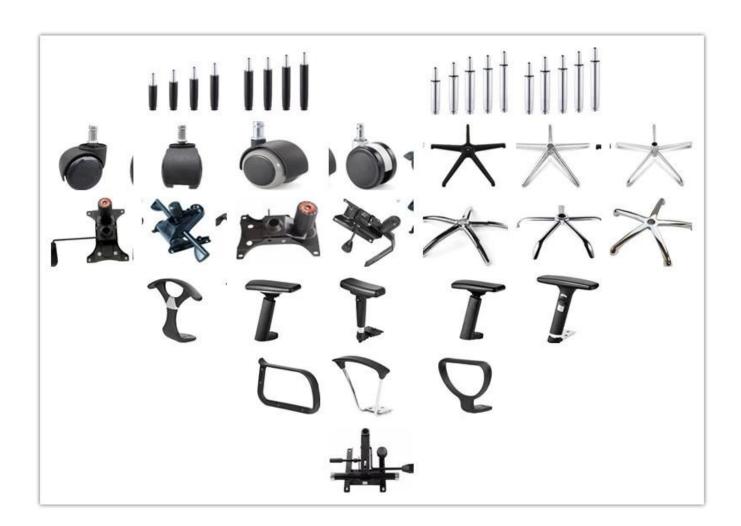

# 

| ITEM            | DESCRIPTION                             |      |
|-----------------|-----------------------------------------|------|
| Upholstery      | Mesh back & PU seat                     |      |
| PP structure    | PP                                      |      |
| Castor          | Dia 50mm black nylon castor(BIFMA)      |      |
| Gaslift         | XQ 85mm black gaslift(BIFMA)            |      |
| Mechanism       | 2.5mm butterfly mechanism(BIFMA)        |      |
| Foam            | 45kgs original foam(5cm)                |      |
| Plywood         | 12mm plywood seat                       |      |
| Armrest         | PP with glassfibre,capacity 90kg(BIFMA) |      |
| Lumbar support  | *                                       |      |
| Base            | Metal chrome                            |      |
| Headrest        | Fixed                                   |      |
| Seat cover      | *                                       |      |
| Size/cm         | Total Width                             |      |
|                 | Total Depth                             |      |
|                 | Total Height                            |      |
|                 | Seat Width                              |      |
|                 | Seat Depth                              |      |
|                 | Seat Height                             |      |
|                 | Back Height                             |      |
|                 | Arm Width                               |      |
| Package         | 2 pcs/ctn                               |      |
| CBM             | /pc                                     |      |
| Loading Qty/pcs | 20GP                                    | 40HQ |
|                 |                                         |      |