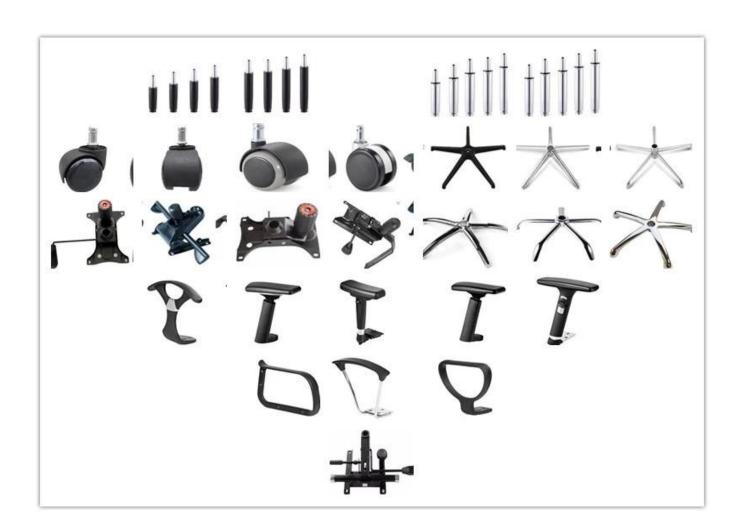

|      |
| Size/cm         | Total Width                        |      |
|                 | Total Depth                        |      |
|                 | Total Height                       |      |
|                 | Seat Width                         |      |
|                 | Seat Depth                         |      |
|                 | Seat Height                        |      |
|                 | Back Height                        |      |
|                 | Arm Width                          |      |
| Package         | 2 pcs/ctn                          |      |
| CBM             | 0.05 /pc                           |      |
| Loading Qty/pcs | 20GP                               | 40HQ |
|                 | 520                                | 1320 |

PARTS REFERENCE •



WORKSHOP







# CERTIFICATE



### SHIPPING

- A. Depends on your qty and requirement of order,
- $15\mbox{-}25$  work days for  $1\mbox{*}40\mbox{HQ}$  container,  $15\mbox{-}35$  days for  $2\mbox{*}40\mbox{HQ}$  and so on.....
- B. EX works, FOB shenzhen, CIF, C&F, LC and so on, delivery terms discuss with salesman.

#### **OUR SERVICE**

- A. Own complete supply chain.
- B. 100% quality guaranteed.
- C. Reasonable price.
- D. Products are in various style.
- E. Good performance for delivery.
- F. Adequate inventory(components).

Best after-sale service: If it appear any quality complaints and disputes, we will establish of product information feedback system, establish service files, responsible for the quality of the accident identified and deal with our client.

FAQ

#### Q1:Can