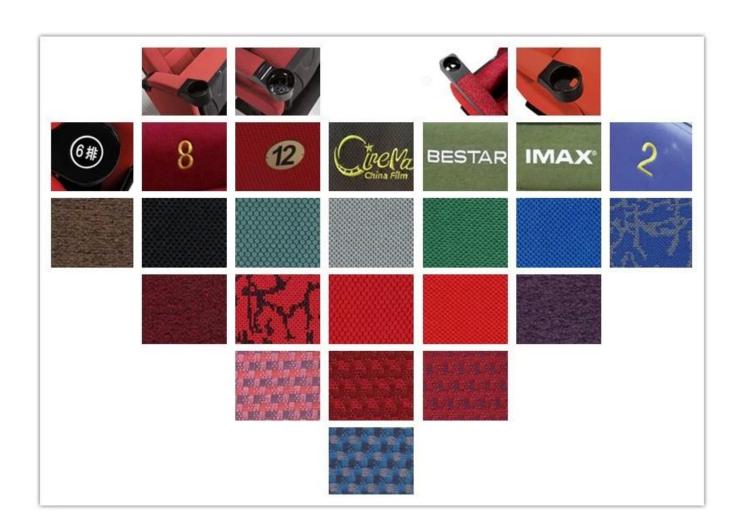

# 

| ITEM         | DESCRIPTION                                                                      |
|--------------|----------------------------------------------------------------------------------|
| Upholstery   | 100% Acrylic ,100% Polyester and so on High quality fabric                       |
| PP structure | Injection molded with multiple composite materials(PP),Anti-<br>impact,Antiaging |
| Foam         | Molded foam.Density 50-55kgs/M³ of seat,45-50kgs/M³ of back                      |
| Foot         | 2.0mm steel after precise pressing and welding                                   |
| Armrest top  | PP with cup holder                                                               |
| Leg panel    | Plywood with fabric                                                              |
| CBM          | 0.18/seat                                                                        |
| Loading      | 20GP 40HQ                                                                        |
| Qty/Seat     | 150 380                                                                          |
| Package      | KD                                                                               |
| Size/mm      | 790<br>650<br>460<br>080<br>235                                                  |
| Free Design  |                                                                                  |