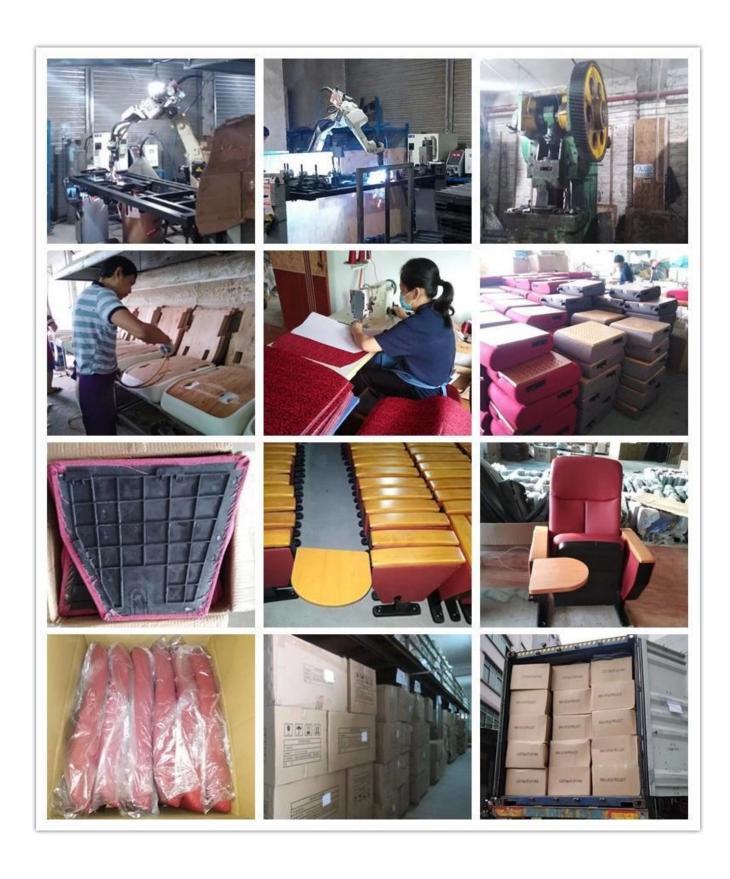

P with cup holder                                                               |
| Leg panel    | Plywood with fabric                                                              |
| CBM          | 0.18/seat                                                                        |
| Loading      | 20GP 40HQ                                                                        |
| Qty/Seat     | 150 380                                                                          |
| Package      | KD                                                                               |
| Size/mm      | 790<br>650<br>460<br>080<br>235                                                  |
| Free Design  |                                                                                  |



**WORKSHOP** 







## CERTIFICATE



## SHIPPING

- A. Depends on your qty and requirement of order,
- 15-25 work days for 1\*40HQ container, 15-35 days for 2\*40HQ and so on......
- B. EX works, FOB shenzhen, CIF, C&F, LC and so on, delivery terms discuss with salesman.

## **OUR SERVICE**

- A. Own complete supply chain.
- B. 100% quality guaranteed.
- C. Reasonable price.
- D. Products are in various style.
- E. Good performance for delivery.
- F. Adequate inventory(components).

Best after-sale service: If it appear any quality complaints and disputes, we will establish of product information feedback system, establish service files, responsible for the quality of the accident identified and deal with our client.

FAQ

#### Q1:Can we have your sample?

A:Sure.Sample are available for each model.The