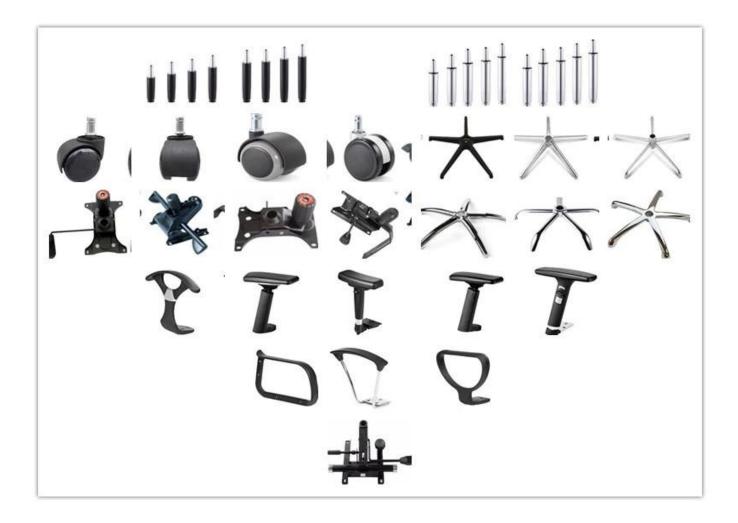

k        |           |
| Base            | 30*16*1.0mm Metal paint foot |           |
| Size/cm         | Total Width                  |           |
|                 | Total Depth                  |           |
|                 | Total Height                 |           |
|                 | Seat Width                   |           |
|                 | Seat Depth                   |           |
|                 | Seat Height                  |           |
|                 | Arm Width                    |           |
| Package         | pcs/ctn                      |           |
| СВМ             | 0.05/pc                      |           |
| Loading Qty/pcs | 20GP                         | 40HQ      |
|                 | 450-500                      | 1100-1200 |

## PARTS REFERENCE



WORKSHOP



# -• ENGINEERING CASE •



## **OUR PHOTOS**



## CERTIFICATE

6 -

- @



### SHIPPING

A. Depends on your qty and requirement of order ,
15-25 work days for 1\*40HQ container, 15-35 days for 2\*40HQ and so on.....
B. EX works, FOB shenzhen, CIF, C&F ,LC and so on ,

delivery terms discuss with salesman.

- 0



- A. Own complete supply chain.
- B. 100% quality guaranteed.
- C. Reasonable price.
- D. Products are in various style.
- E. Good performance for delivery.
- F. Adequate inventory(components).

Best after-sale service: If it appear any quality complaints and disputes, we will establish of product information feedback system, establish service files, responsible for the quality of the accident identified and deal with our client.



A:Sure.Sample are available for e