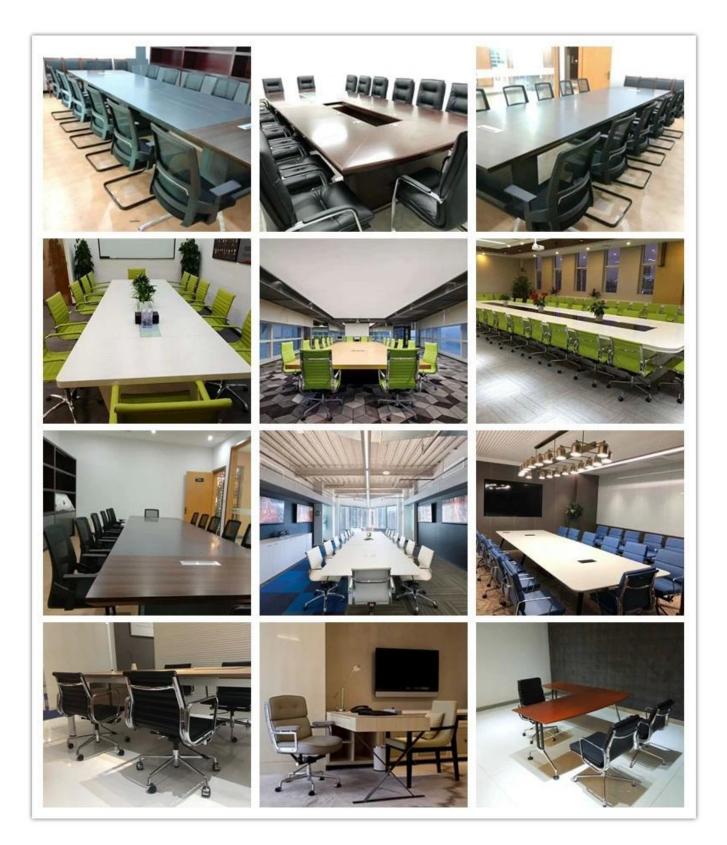

| 30*16*1.0mm Metal paint foot |           |
| Size/cm         | Total Width                  |           |
|                 | Total Depth                  |           |
|                 | Total Height                 |           |
|                 | Seat Width                   |           |
|                 | Seat Depth                   |           |
|                 | Seat Height                  |           |
|                 | Arm Width                    |           |
| Package         | pcs/ctn                      |           |
| СВМ             | 0.05/pc                      |           |
| Loading Qty/pcs | 20GP                         | 40HQ      |
|                 | 450-500                      | 1100-1200 |

## PARTS REFERENCE



WORKSHOP



# -• ENGINEERING CASE •



## **OUR PHOTOS**



## CERTIFICATE

6 -

- @



### SHIPPING

A. Depends on your qty and requirement of order ,
15-25 work days for 1\*40HQ container, 15-35 days for 2\*40HQ and so on.....
B. EX works, FOB shenzhen, CIF, C&F ,LC and so on ,

delivery terms discuss with salesman.

- 0



- A. Own complete supply chain.
- B. 100% quality guaranteed.
- C. Reasonable price.
- D. Products are in various style.
- E. Good performance for delivery.
- F. Adequate inventory(components).

Best after-sale service: If it appear any quality complaints and disputes, we will establish of product information feedback system, establish service files, responsible for the quality of the accident identified and deal with our client.



A:Sure.Sample are available for each model.They can be ready in 7-15days